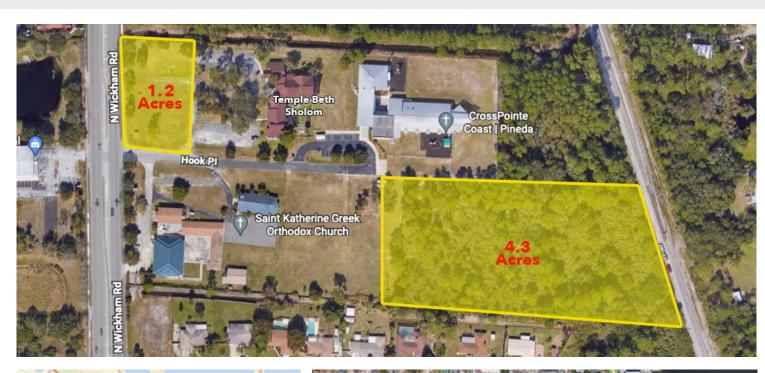

## **FOR SALE** 1.2 Acre Lot: \$1,200,000 4.3 Acre Lot: \$1,300,000

# 5995 N. WICKHAM ROAD, MELBOURNE, FL 32940 COMMERCIAL LAND FOR SALE TWO SEPARATE PARCELS

## **PROPERTY HIGHLIGHTS**

- Commercial land on desirable, high-traffic Wickham Road in Melbourne
- Convenient to the Pineda Causeway for access to I-95 or A1A
- High-traffic counts of 33,850 vehicles daily
- BU-1 Zoning
- 258' of frontage on major arterial road
- Water and sewer available