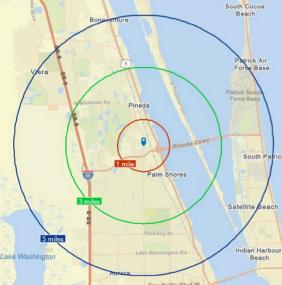

## **DEMOGRAPHICS**

|                | 1 MILE    | 3 MILES   | 5 MILES   |
|----------------|-----------|-----------|-----------|
| Population     | 4,240     | 36,791    | 96,300    |
| Median Age     | 54.5      | 51.0      | 49.8      |
| Avg. HH Income | \$116,949 | \$107,564 | \$101,171 |