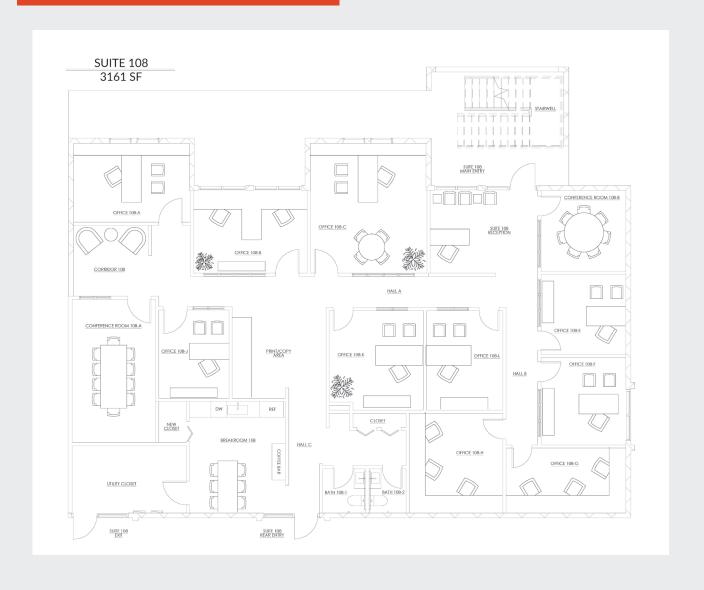

### **FLOORPLAN**

\$24.00/SF/Month
Includes CAM & Water Utility

#### **PROPERTY HIGHLIGHTS**

Suite 108 - 3,161 SF

- Beautiful Mediterranean-style 2-story office building in the heart of Indialantic
- Class "A" space
- Convenient location near restaurants, banks, beach, post office, and schools
- Located directly on 5th Avenue, which turns into US-192, taking you directly to I-95
- Includes Water and CAM fees