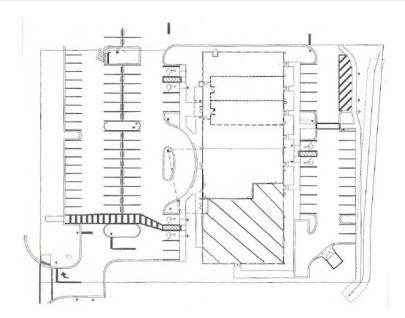

- Approximately 20,000 total SF
- Located directly across from the Viera Hospital
- Viera ranked 8th in Top 10 Master Planned Communities in US
- Quick access to I-95 Only 1 mile away
- Walking distance to the Hospital & medical building
- Ample parking for employees and guests cross-over access for additional parking

# **DEMOGRAPHICS**

|                | 1 MILE    | 3 MILES   | 5 MILES   |
|----------------|-----------|-----------|-----------|
| Population     | 2,984     | 30,662    | 60,924    |
| Median Age     | 47.8      | 50        | 50.1      |
| Avg. HH Income | \$113,877 | \$109,569 | \$116,430 |

#### For More Information:

Charine Lewis 321-508-9030 Charine@v3capital.com







# WICKHAM RD. & STADIUM PARKWAY, VIERA, FL VIERA MEDICAL PARK - THE IBIS BUILDING

### SITE PLAN



# **BUILDING**

- The Ibis Building is planned for suites from 2,027 SF up to approx. 6,665 SF. Contiguous suites up to 8,770 SF.
- Space will be delivered as a grey shell, allowing Tenants to customize their unit to specific needs, buildout to be done simultaneously with Owner's work.
- TI dollars available







# WICKHAM RD. & STADIUM PARKWAY, VIERA, FL VIERA MEDICAL PARK - THE IBIS BUILDING

### VIERA MEDICAL PARK OFFICE SITE







# WICKHAM RD. & STADIUM PARKWAY, VIERA, FL VIERA MEDICAL PARK - THE IBIS BUILDING

### **VIERA'S MASTER PLAN**





Viera's master plan was unveiled in 1989 with a mission to create a vibrant, livable community built with faith, integrity, and thoughtful stewardship of the land.

Viera is in the Top 10 Planned Communities in the United States

The Ibis B