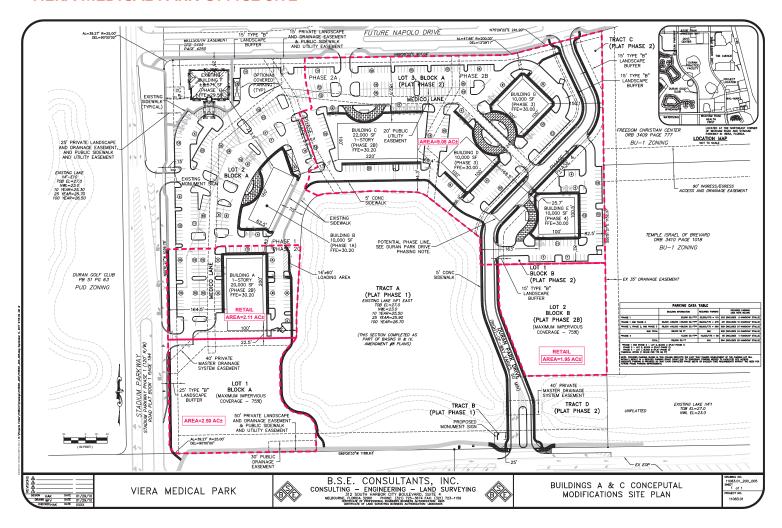

### VIERA MEDICAL PARK OFFICE SITE

The Ibis Building is centrally located in the Viera community, in the Viera Medical Park, directly across from Health First Viera Hospital.