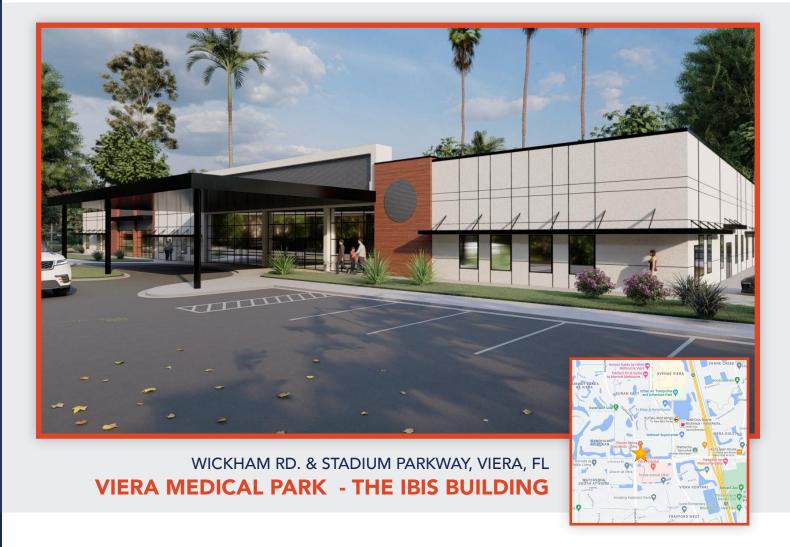

# WICKHAM RD. & STADIUM PARKWAY, VIERA, FL VIERA MEDICAL PARK - THE IBIS BUILDING

### **PROPERTY HIGHLIGHTS**

Suites range from 2,027 SF up to 8,770 SF

- The Ibis Building presents an exciting pre-leasing opportunity for a new Class A medical space in the sought after Viera market
- Stunning modern building to be completed Summer 2025
- Approximately 20,000 total SF
- Located directly across from the Viera Hospital
- Viera ranked 8th in Top 10 Master Planned Communities in US
- Quick access to I-95 Only 1 mile away
- Walking distance to the Hospital & medical building
- Ample parking for employees and guests cross-over access for additional parking

The Ibis Building is centrally located in the Viera community, in the Viera Medical Park, directly across from Health First Viera Hospital.