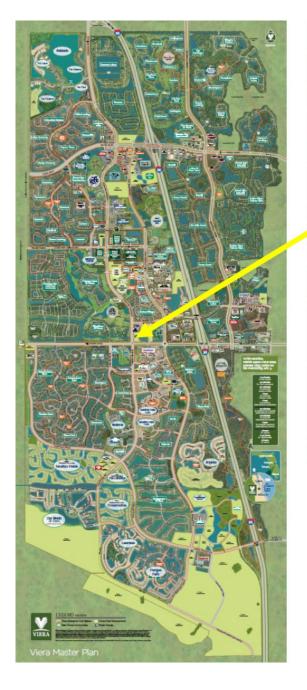

### **VIERA'S MASTER PLAN**

Viera's master plan was unveiled in 1989 with a mission to create a vibrant, livable community built with faith, integrity, and thoughtful stewardship of the land.

Viera is in the Top 10 Planned Communities in the United States

The Ibis Building is centrally located in the Viera community, in the Viera Medical Park, directly across from Health First Viera Hospital.