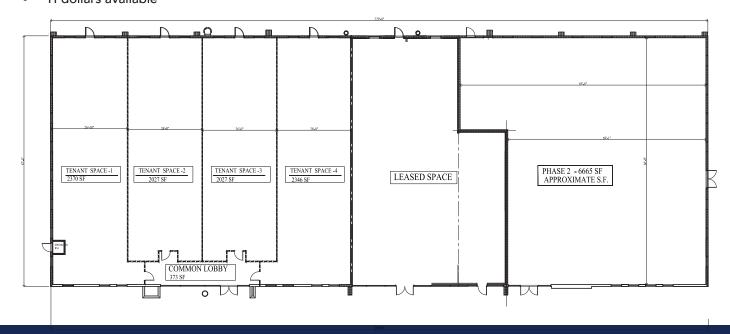

# **BUILDING**

- The Ibis Building is planned for suites from 2,027 SF up to approx. 6,665 SF. Contiguous suites up to 8,770 SF.
- Space will be delivered as a grey shell, allowing Tenants to customize their unit to specific needs, buildout to be done simultaneously with Owner's work.
- TI dollars available

### **PROPERTY HIGHLIGHTS**

Suites range from 2,027 SF up to 8,770 SF

- The Ibis Building presents an exciting pre-leasing opportunity for a new Class A medical space in the sought after Viera market
- Stunning modern building to be completed Summer 2025
- Approximately 20,000 total SF
- Located directly across from the Viera Hospital
- Viera ranked 8th in Top 10 Master Planned Communities in US
- Quick access to I-95 Only 1 mile away
- Walking distance to the Hospital & medical building
- Ample parking for employees and guests cross-over access for additional parking