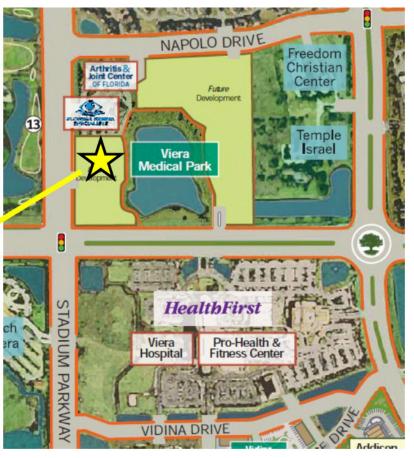

### VIERA MEDICAL PARK OFFICE SITE

The Ibis Building is centrally located in the Viera community, in the Viera Medical Park, directly across from Health First Viera Hospital.