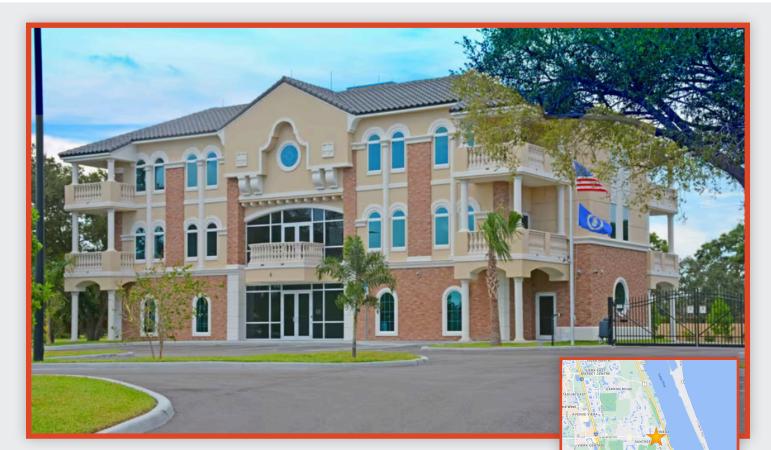

## 2 SUNTREE PLACE, MELBOURNE, FL 32940 MEDICAL/OFFICE SPACE - NEW CONSTRUCTION

## **PROPERTY HIGHLIGHTS**

Suite 101: 1,912 SF | Suite 102: 1,912 SF | Contiguous: 3,825 SF Shell space ready for your custom build-out

- Professional Office Space in a beautiful new construction office building
- Perfect for Medical and Professional offices
- In the heart of Suntree adjacent to Suntree Country Club with an exclusive park-like setting
- Easy access to Wickham Road at Suntree Blvd.
- Close proximity to US-1, Beachside, I-95, Melbourne International Airport, and just a short drive to Orlando