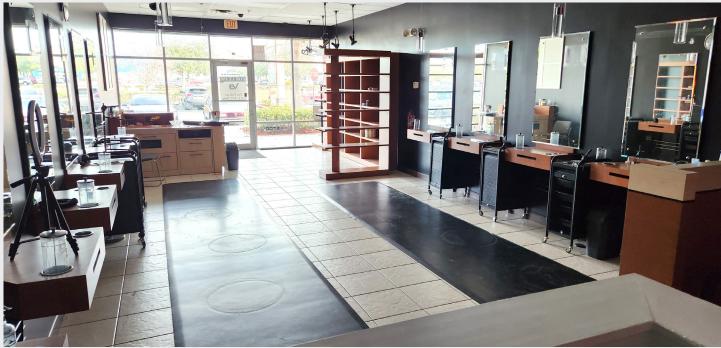

### **PROPERTY HIGHLIGHTS**

Suite C2 - 1,160 SF

- Prime retail space in Cocoa!
- Directly across the street from Walmart Supercenter!
- Beautiful upscale facade
- Neighboring properties include an excellent mix of retail and restaurants
- Professionally managed property
- Traffic counts of 20,580 cars daily
- Turn key hair salon space available!