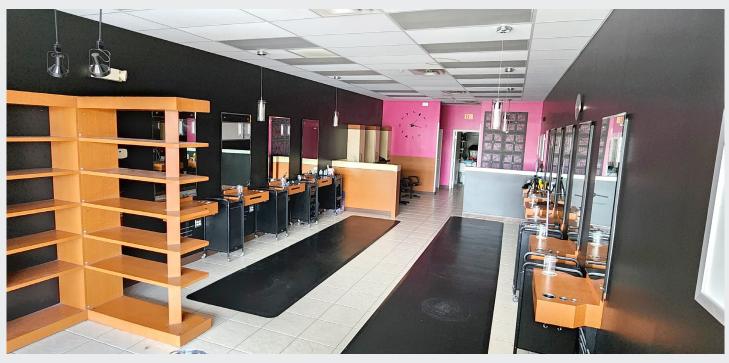

### **PROPERTY HIGHLIGHTS**

Suite C2 - 1,160 SF

- Prime retail space in Cocoa!
- Directly across the street from Walmart Supercenter!
- Beautiful upscale facade
- Neighboring properties include an excellent mix of retail and restaurants
- Professionally managed property
- Traffic counts of 20,580 cars daily
- Turn key hair salon space available!