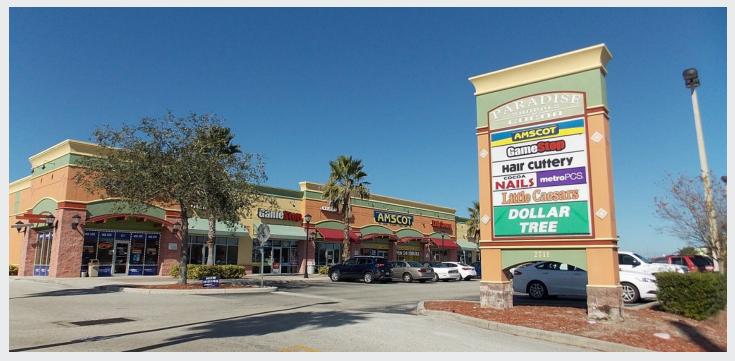

### **PROPERTY HIGHLIGHTS**

Suite C2 - 1,160 SF

- Prime retail space in Cocoa!
- Directly across the street from Walmart Supercenter!
- Beautiful upscale facade
- Neighboring properties include an excellent mix of retail and restaurants
- Professionally managed property
- Traffic counts of 20,580 cars daily
- Turn key hair salon space available!