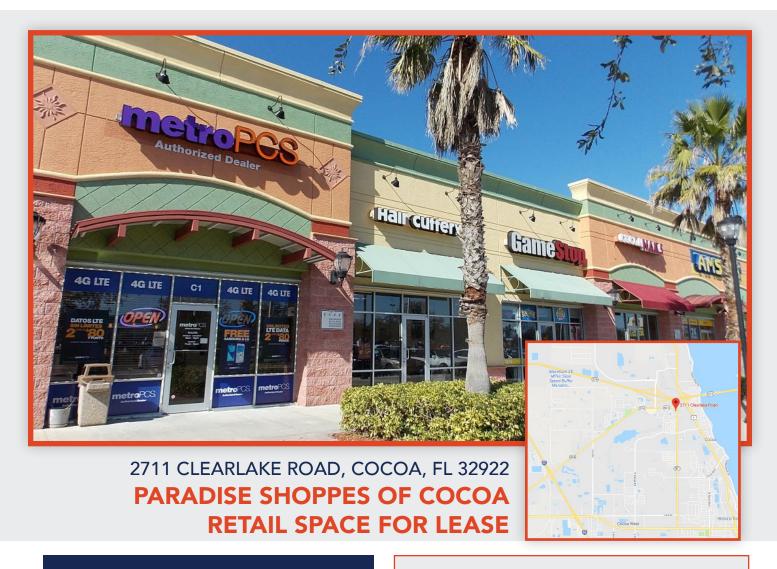

## **FOR LEASE**

\$20/SF/YR + \$6.79/SF/YR NNN

2711 CLEARLAKE ROAD, COCOA, FL 32922

## PARADISE SHOPPES OF COCOA RETAIL SPACE FOR LEASE

For More Information:

Joe Poirier 321-537-7996 Joe@v3capital.com