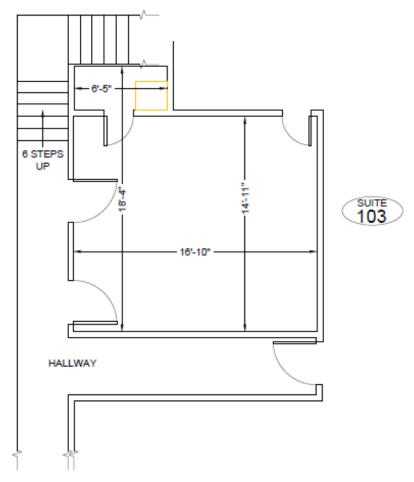

### **PROPERTY HIGHLIGHTS**

Suite 103 - 339 SF

- Professional 2-story office building in the heart of Indialantic
- Impeccably maintained, locally-owned & managed
- Near restaurants, banks, beach, post office
- Located just off Florida A1A & US-192, taking you directly to I-95