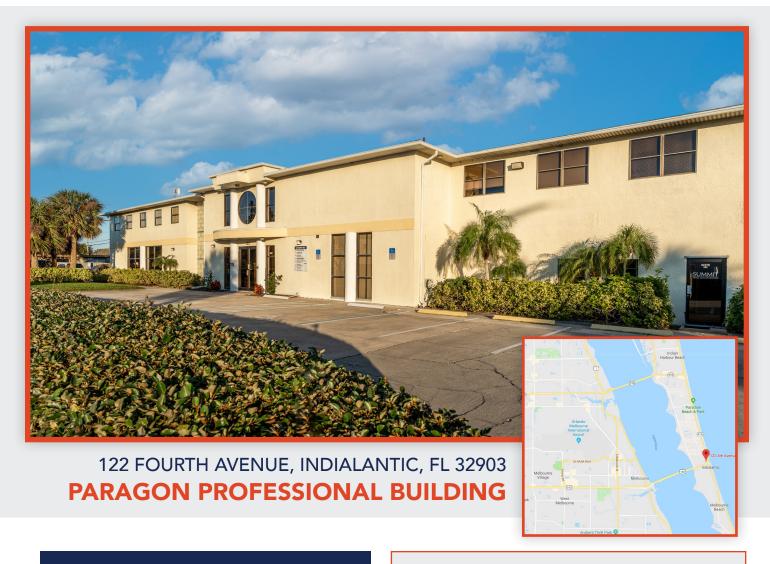

### **FOR LEASE**

\$18.00/SF/YR - Includes CAM & Utilities



### **PROPERTY HIGHLIGHTS**

Suite 103 - 339 SF

- Professional 2-story office building in the heart of Indialantic
- Impeccably maintained, locally-owned & managed
- Near restaurants, banks, beach, post office
- Located just off Florida A1A & US-192, taking you directly to I-95

### **DEMOGRAPHICS**

1 MILE3 MILE5 MILEPopulation4,81820,90270,748Avg. Household Income\$120,363\$97,503\$75,696Median Age55.552.750.5

#### FOR MORE INFORMATION

Joe Poirier 321-537-7996 Joe@v3capital.com





# **FOR LEASE**

\$18.00/SF/YR - Includes CAM & Utilities

## 122 FOURTH AVENUE, INDIALANTIC, FL 32903

## PARAGON PROFESSIONAL BUILDING

#### For More Information:

Joe Poirier 321-537-7996 Joe@v3capital.com









# **FOR LEASE**

\$18.00/SF/YR - Includes CAM & Utilities

122 FOURTH AVENUE, INDIALANT