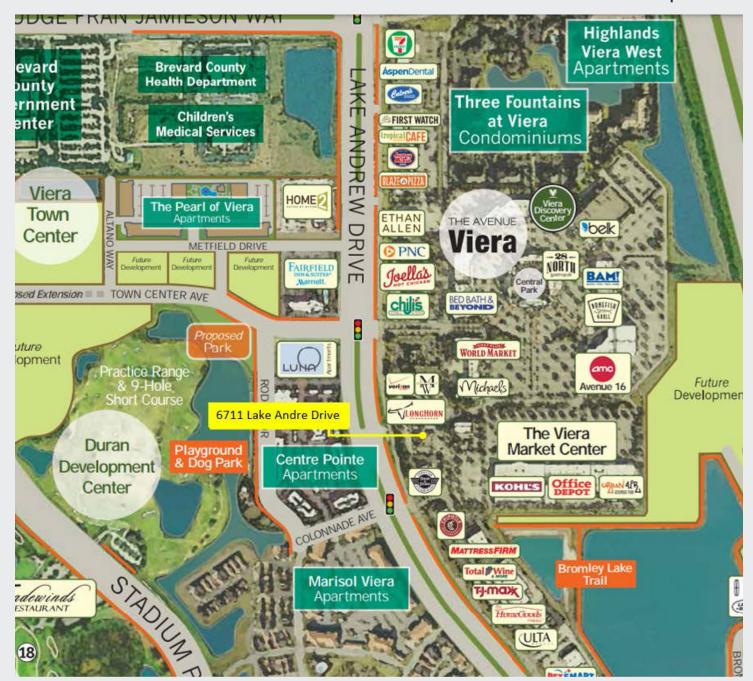

#### **PROPERTY HIGHLIGHTS**

6,078 SF Total Building

- 3,458 SF with drive through
- 2,620 SF general office
- Located in a major shopping corridor in Viera
- Desirable, high-traffic location for a financial institution, standard retail, or restaurant
- Building can be single or two tenants
- 44 parking spaces
- Monument & facade signage

## 6711 LAKE ANDREW DRIVE, VIERA, FL 32940 AT THE AVENUE VIERA

Joe Poirier 321-537-7996 Joe@v3capital.com

VISION. VALUE. VERSATILITY.

### AT THE AVENUE VIERA

Joe Poirier 321-537-7996 Joe@v3capital.com

VISION. VALUE. VERSATILITY.