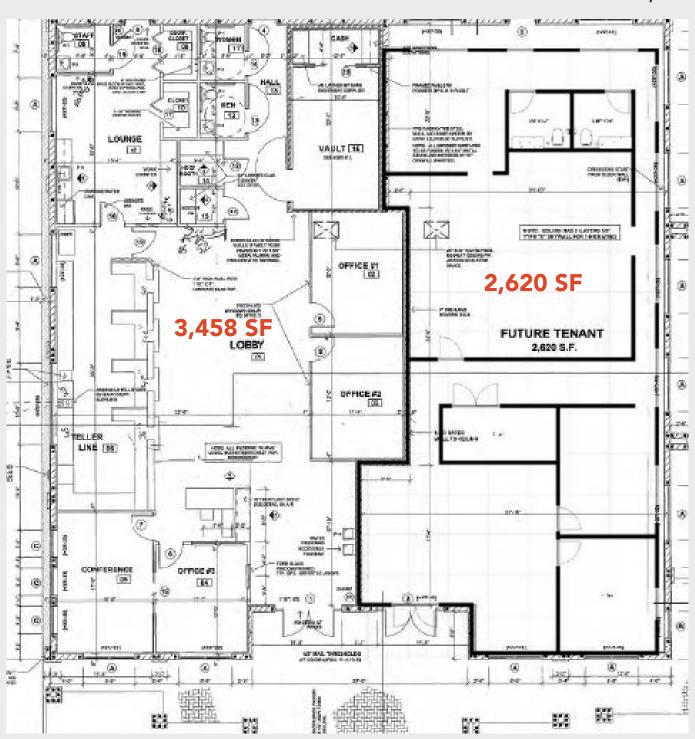

#### **PROPERTY HIGHLIGHTS**

6,078 SF Total Building

- 3,458 SF with drive through
- 2,620 SF general office
- Located in a major shopping corridor in Viera
- Desirable, high-traffic location for a financial institution, standard retail, or restaurant
- Building can be single or two tenants
- 44 parking spaces
- Monument & facade signage