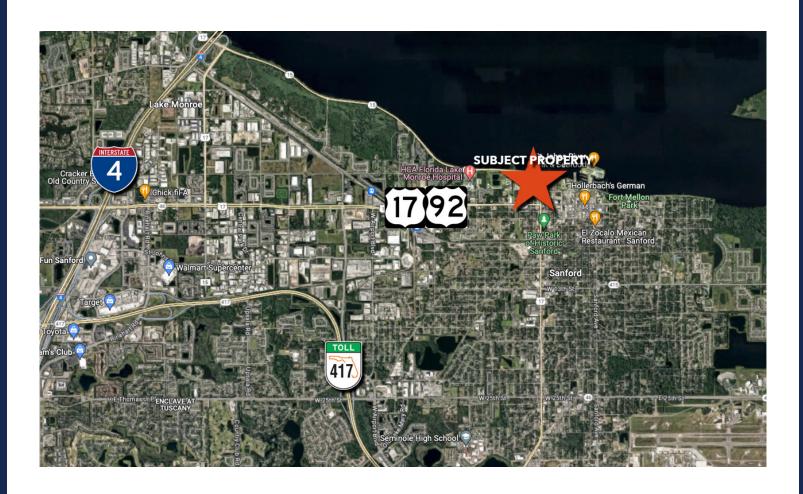

## **PROPERTY HIGHLIGHTS**

10,200 SF on 0.67 Acre Lot

- Located within 0.3 miles of downtown Sanford and 4 miles from I-4
- Positioned on a hard corner at the intersection of French Ave. (17-92) and Fulton St.
- Almost half of property can be utilized for outdoor storage and/or parking
- Propoerty has a very general commercial zoning that allows for almost any commercial or industrial use
- Monument signage available