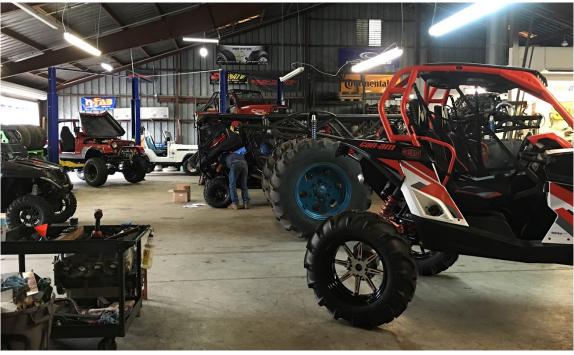

## **PROPERTY HIGHLIGHTS**

10,200 SF on 0.67 Acre Lot

- Located within 0.3 miles of downtown Sanford and 4 miles from I-4
- Positioned on a hard corner at the intersection of French Ave. (17-92) and Fulton St.
- Almost half of property can be utilized for outdoor storage and/or parking
- Propoerty has a very general commercial zoning that allows for almost any commercial or industrial use
- Monument signage available