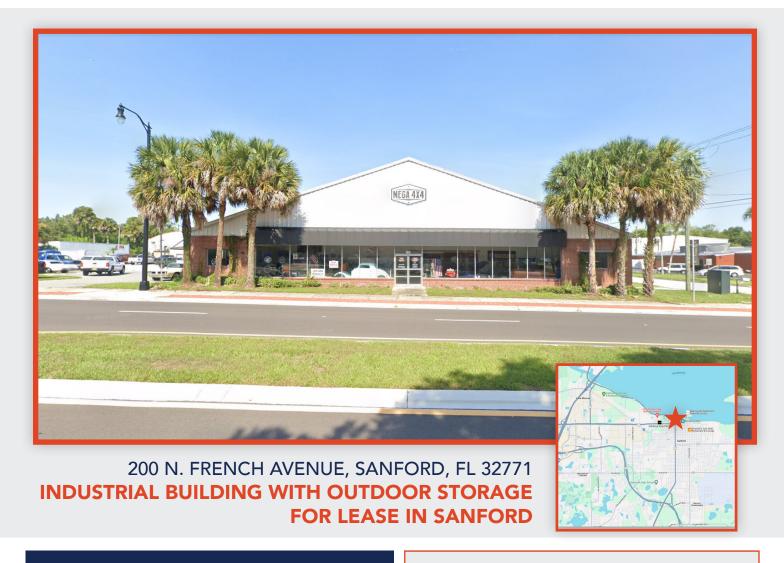

## **PROPERTY HIGHLIGHTS**

10,200 SF on 0.67 Acre Lot

- Located within 0.3 miles of downtown Sanford and 4 miles from I-4
- Positioned on a hard corner at the intersection of French Ave. (17-92) and Fulton St.
- Almost half of property can be utilized for outdoor storage and/or parking
- Propoerty has a very general commercial zoning that allows for almost any commercial or industrial use
- Monument signage available