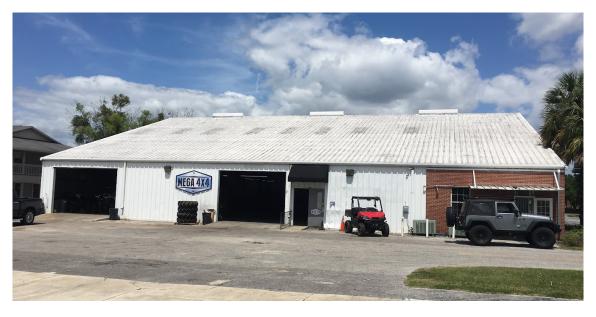

## **PROPERTY HIGHLIGHTS**

10,200 SF on 0.67 Acre Lot

- Located within 0.3 miles of downtown Sanford and 4 miles from I-4
- Positioned on a hard corner at the intersection of French Ave. (17-92) and Fulton St.
- Almost half of property can be utilized for outdoor storage and/or parking
- Propoerty has a very general commercial zoning that allows for almost any commercial or industrial use
- Monument signage available