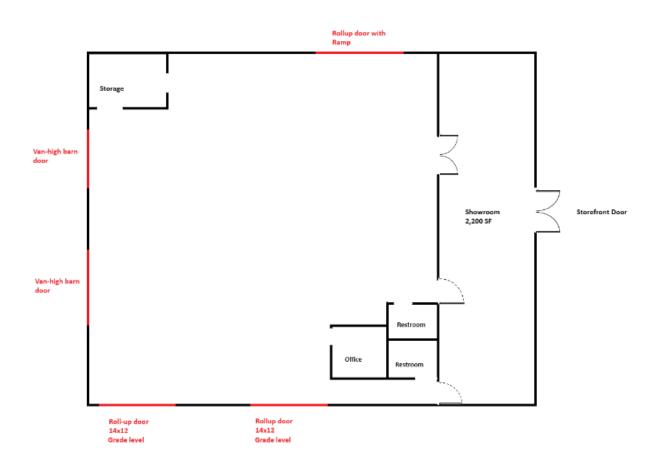

## **PROPERTY HIGHLIGHTS**

10,200 SF on 0.67 Acre Lot

- Located within 0.3 miles of downtown Sanford and 4 miles from I-4
- Positioned on a hard corner at the intersection of French Ave. (17-92) and Fulton St.
- Almost half of property can be utilized for outdoor storage and/or parking
- Propoerty has a very general commercial zoning that allows for almost any commercial or industrial use
- Monument signage available