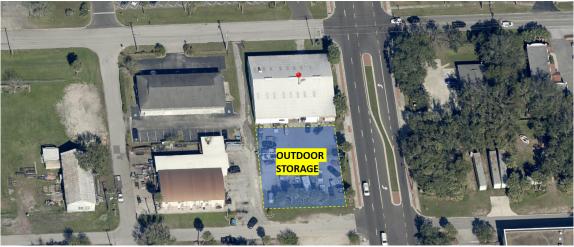

## **PROPERTY HIGHLIGHTS**

10,200 SF on 0.67 Acre Lot

- Located within 0.3 miles of downtown Sanford and 4 miles from I-4
- Positioned on a hard corner at the intersection of French Ave. (17-92) and Fulton St.
- Almost half of property can be utilized for outdoor storage and/or parking
- Propoerty has a very general commercial zoning that allows for almost any commercial or industrial use
- Monument signage available