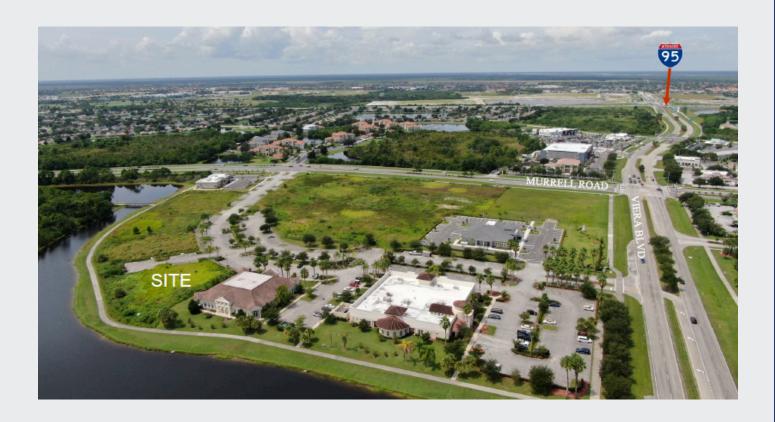

#### **PROPERTY HIGHLIGHTS**

8,700 SF Available for Lease

- Architecturally pleasing office building located in the Viera Promenade Professional Office Park
- At Intersection of Viera Blvd. & Murrell Rd, Just 1/4 Mile from the new Viera Blvd. I-95 Interchange
- Raw dark shell spaces
- Beautiful lake views
- Ample parking