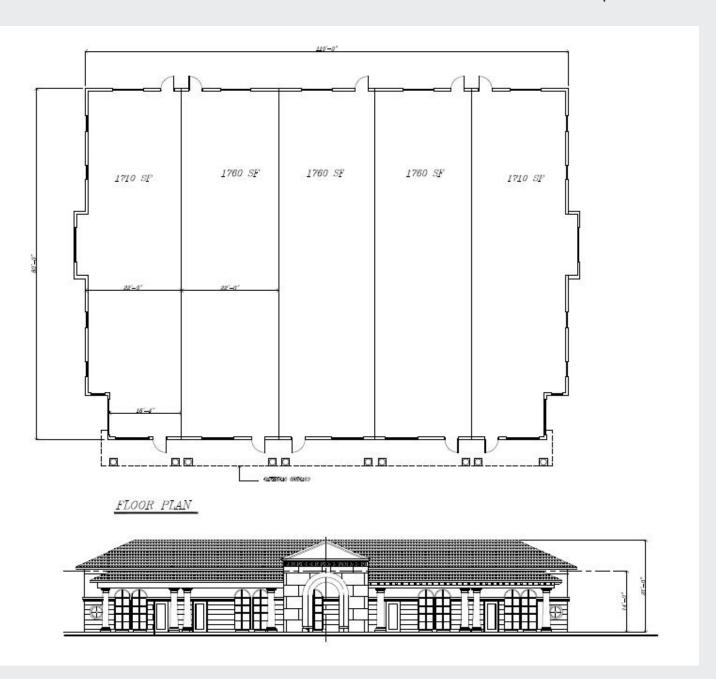

#### **PROPERTY HIGHLIGHTS**

8,700 SF Available for Lease

- Architecturally pleasing office building located in the Viera Promenade Professional Office Park
- At Intersection of Viera Blvd. & Murrell Rd, Just 1/4 Mile from the new Viera Blvd. I-95 Interchange
- Raw dark shell spaces
- Beautiful lake views
- Ample parking