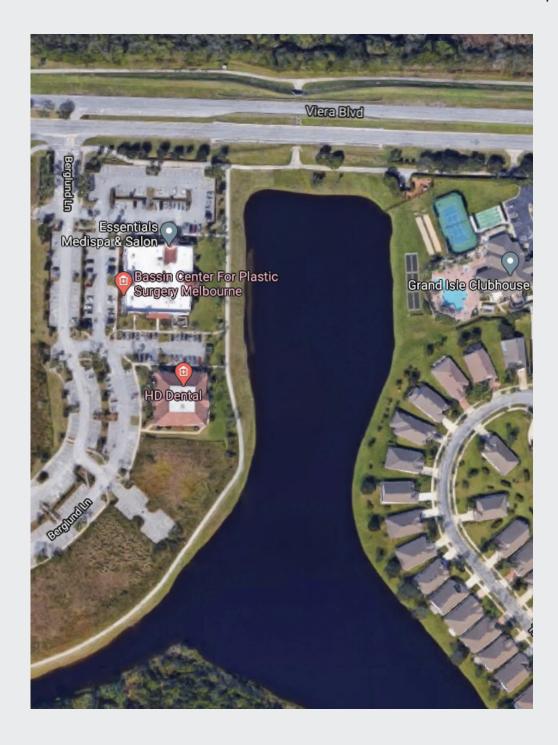

#### **PROPERTY HIGHLIGHTS**

8,700 SF Available for Lease

- Architecturally pleasing office building located in the Viera Promenade Professional Office Park
- At Intersection of Viera Blvd. & Murrell Rd, Just 1/4 Mile from the new Viera Blvd. I-95 Interchange
- Raw dark shell spaces
- Beautiful lake views
- Ample parking

# 17XX BERGLUND LANE, VIERA, FL 32940 NEW CONSTRUCTION - PRE LEASING!

For More Information: Joe Poirier 321-537-7996 Joe@v3capital.com

Viera is a master planned community located in the central coastal region of Brevard County, Florida. It is part of an unincorporated section adjacent to the Melbourne, Florida area. For census purposes, it is divided between the Census Designated Places of Viera East and Viera West.

## 17XX BERGLUND LANE, VIERA, FL 32940