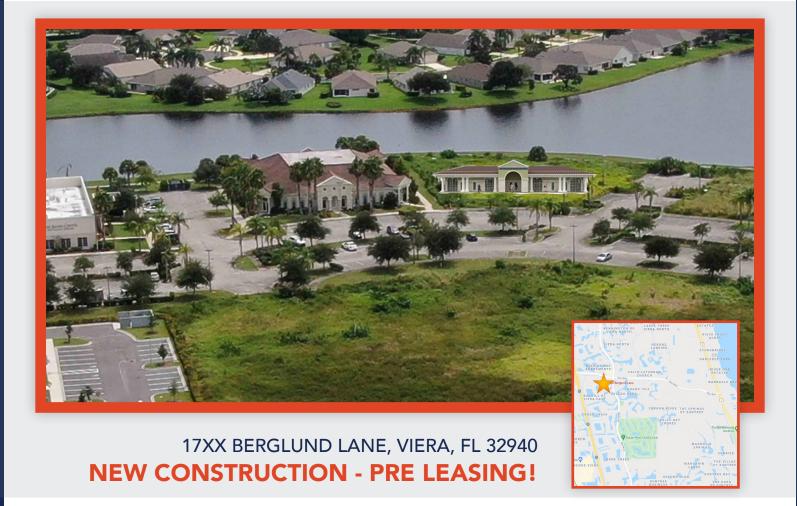

## 17XX BERGLUND LANE, VIERA, FL 32940

# 17XX BERGLUND LANE, VIERA, FL 32940 NEW CONSTRUCTION - PRE LEASING!

For More Information: Joe Poirier 321-537-7996 Joe@v3capital.com

Viera is a master planned community located in the central coastal region of Brevard County, Florida. It is part of an unincorporated section adjacent to the Melbourne, Florida area. For census purposes, it is divided between the Census Designated Places of Viera East and Viera West.