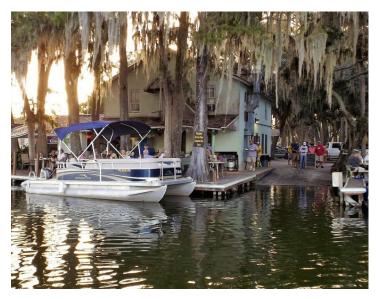

#### PROPERTY HIGHLIGHTS

- Traffic count and visibility off U.S Hwy 441
- Located between Lake Eustis and Lake Harris on the main throughfare running East/West
- Opportunity for multi-family development
- Extremely easy access to U.S Hwy 441
- Great waterfront views as property sits on Dead River that connects Lake Eustis and Lake Harris
- Located in the rapidly growing city of Tavares
- City has expressed they are open to redevelopment of the site and possibly increasing the allowable units per acre
- Directly across the street from Hurricane Dockside Grill