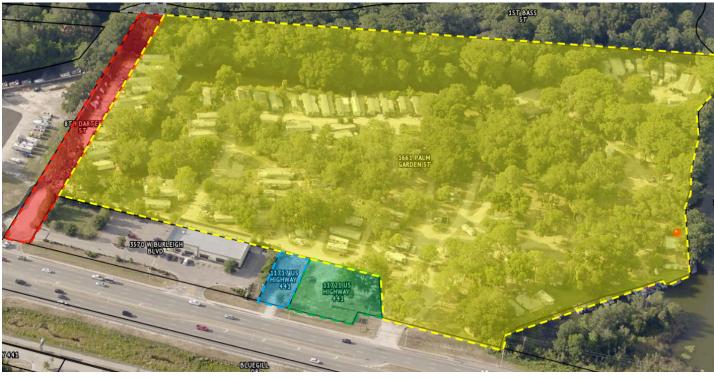

### PROPERTY ADDRESS

1661 Palm Garden St., Tavares, FL 3277 11721 US HWY 441, Tavares, FL 32778

11717 US HWY 441, Tavares, FL 32778

8th Darter St., Tavares, FL 32778

7th Sunfish St., Tavares, FL 32778

#### **PROPERTY SIZE**

Lot Size (Acres): 20.19 Lot Size (Acres): 0.44 Lot Size (Acres): 0.17 Lot Size (Acres): 0.79 Lot Size (Acres): 0.06