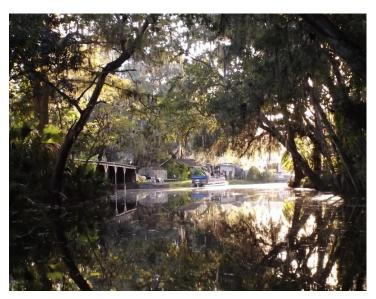

#### PROPERTY HIGHLIGHTS

- Traffic count and visibility off U.S Hwy 441
- Located between Lake Eustis and Lake Harris on the main throughfare running East/West
- Opportunity for multi-family development
- Extremely easy access to U.S Hwy 441
- Great waterfront views as property sits on Dead River that connects Lake Eustis and Lake Harris
- Located in the rapidly growing city of Tavares
- City has expressed they are open to redevelopment of the site and possibly increasing the allowable units per acre
- Directly across the street from Hurricane Dockside Grill