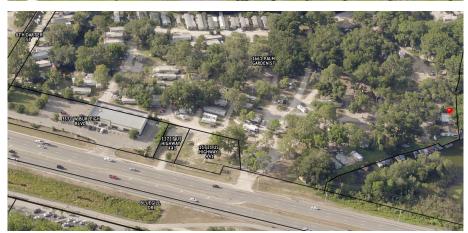

### PROPERTY ADDRESS

1661 Palm Garden St., Tavares, FL 3277 11721 US HWY 441, Tavares, FL 32778

11717 US HWY 441, Tavares, FL 32778

8th Darter St., Tavares, FL 32778

7th Sunfish St., Tavares, FL 32778

#### **PROPERTY SIZE**

Lot Size (Acres): 20.19 Lot Size (Acres): 0.44 Lot Size (Acres): 0.17 Lot Size (Acres): 0.79 Lot Size (Acres): 0.06