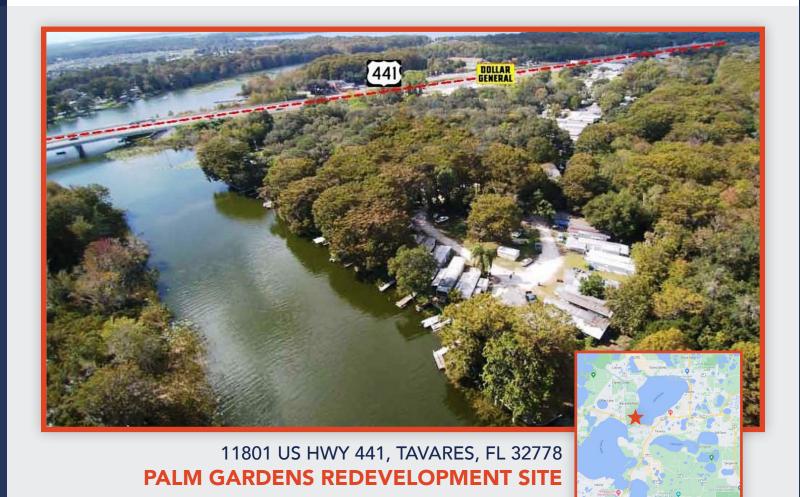

#### PROPERTY HIGHLIGHTS

- Traffic count and visibility off U.S Hwy 441
- Located between Lake Eustis and Lake Harris on the main throughfare running East/West
- Opportunity for multi-family development
- Extremely easy access to U.S Hwy 441
- Great waterfront views as property sits on Dead River that connects Lake Eustis and Lake Harris
- Located in the rapidly growing city of Tavares
- City has expressed they are open to redevelopment of the site and possibly increasing the allowable units per acre
- Directly across the street from Hurricane Dockside Grill

# 11801 US HWY 441, TAVARES, FL 32778 PALM GARDENS REDEVELOPMENT SITE

#### OCCUPANCY

Subject property for redevelopment opportunity

#### ZONING

"PD" - Planned Development by the City of Tavares