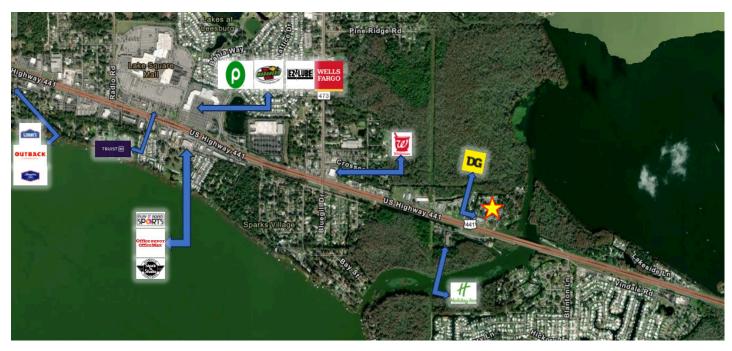

#### PROPERTY HIGHLIGHTS

- Traffic count and visibility off U.S Hwy 441
- Located between Lake Eustis and Lake Harris on the main throughfare running East/West
- Opportunity for multi-family development
- Extremely easy access to U.S Hwy 441
- Great waterfront views as property sits on Dead River that connects Lake Eustis and Lake Harris
- Located in the rapidly growing city of Tavares
- City has expressed they are open to redevelopment of the site and possibly increasing the allowable units per acre
- Directly across the street from Hurricane Dockside Grill