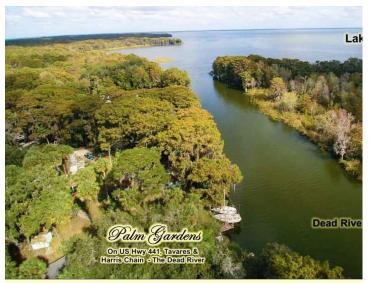

#### PROPERTY HIGHLIGHTS

- Traffic count and visibility off U.S Hwy 441
- Located between Lake Eustis and Lake Harris on the main throughfare running East/West
- Opportunity for multi-family development
- Extremely easy access to U.S Hwy 441
- Great waterfront views as property sits on Dead River that connects Lake Eustis and Lake Harris
- Located in the rapidly growing city of Tavares
- City has expressed they are open to redevelopment of the site and possibly increasing the allowable units per acre
- Directly across the street from Hurricane Dockside Grill

# 11801 US HWY 441, TAVARES, FL 32778 PALM GARDENS REDEVELOPMENT SITE

### PROPERTY ADDRESS

1661 Palm Garden St., Tavares, FL 3277 11721 US HWY 441, Tavares, FL 32778

11717 US HWY 441, Tavares, FL 32778

8th Darter St., Tavares, FL 32778

7th Sunfish St., Tavares, FL 32778