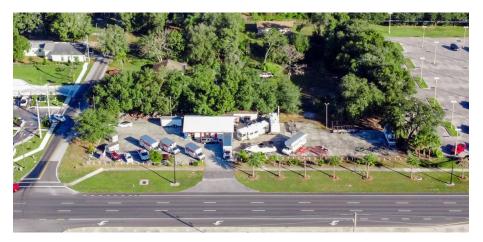

#### PROPERTY HIGHLIGHTS

- Traffic count and visibility off U.S Hwy 441
- Located between Lake Eustis and Lake Harris on the main throughfare running East/West
- Opportunity for multi-family development
- Extremely easy access to U.S Hwy 441
- Great waterfront views as property sits on Dead River that connects Lake Eustis and Lake Harris
- Located in the rapidly growing city of Tavares
- City has expressed they are open to redevelopment of the site and possibly increasing the allowable units per acre
- Directly across the street from Hurricane Dockside Grill

#### OCCUPANCY

Subject property for redevelopment opportunity