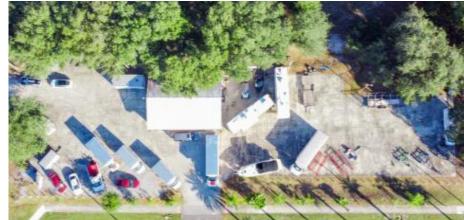

#### PROPERTY HIGHLIGHTS

- Traffic count and visibility off U.S Hwy 441
- Located between Lake Eustis and Lake Harris on the main throughfare running East/West
- Opportunity for multi-family development
- Extremely easy access to U.S Hwy 441
- Great waterfront views as property sits on Dead River that connects Lake Eustis and Lake Harris
- Located in the rapidly growing city of Tavares
- City has expressed they are open to redevelopment of the site and possibly increasing the allowable units per acre
- Directly across the street from Hurricane Dockside Grill

#### OCCUPANCY

Subject property for redevelopment opportunity