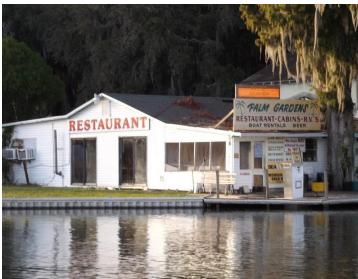

#### PROPERTY HIGHLIGHTS

- Traffic count and visibility off U.S Hwy 441
- Located between Lake Eustis and Lake Harris on the main throughfare running East/West
- Opportunity for multi-family development
- Extremely easy access to U.S Hwy 441
- Great waterfront views as property sits on Dead River that connects Lake Eustis and Lake Harris
- Located in the rapidly growing city of Tavares
- City has expressed they are open to redevelopment of the site and possibly increasing the allowable units per acre
- Directly across the street from Hurricane Dockside Grill

# 11801 US HWY 441, TAVARES, FL 32778 PALM GARDENS REDEVELOPMENT SITE