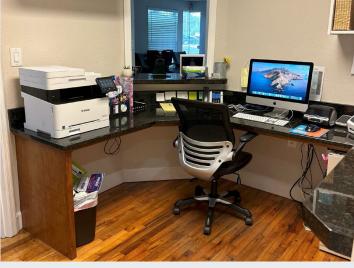

### **PROPERTY HIGHLIGHTS**

- Rare Move-In Ready Medical Office For Sale
- Great Location with High Traffic Counts
- Equipment is Included
- 4 Exam Rooms, 2 Doctors Offices, Large Waiting Room
- Recently Renovated, Including Roof
- 6-1 Parking Ratio

### **PROPERTY TYPE**

**Freestanding Medical Office** 

#### **PROPERTY SIZE**

1,988 Gross Building Area 1,812 Net Rentable Area Lot Size: +/- .25 Acres (10,818 SF)