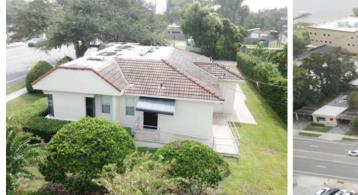

### **PROPERTY HIGHLIGHTS**

- Rare Move-In Ready Medical Office For Sale
- Great Location with High Traffic Counts
- Equipment is Included
- 4 Exam Rooms, 2 Doctors Offices, Large Waiting Room
- Recently Renovated, Including Roof
- 6-1 Parking Ratio

#### **PROPERTY SIZE**

1,988 Gross Building Area 1,812 Net Rentable Area Lot Size: +/- .25 Acres (10,818 SF)

## YEAR BUILT / RENOVATED

1947 / 2023