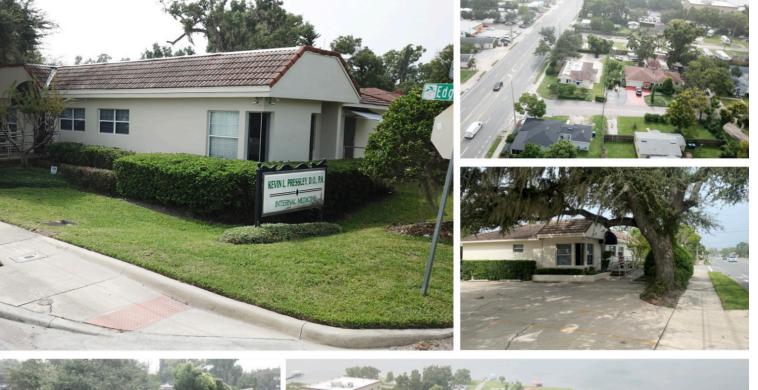

# 4474 EDGEWATER DRIVE, ORLANDO, FL 32804 TURNKEY MEDICAL BUILDING PRICE REDUCED & EQUIPMENT INCLUDED

### **PROPERTY HIGHLIGHTS**

- Rare Move-In Ready Medical Office For Sale
- Great Location with High Traffic Counts
- Equipment is Included
- 4 Exam Rooms, 2 Doctors Offices, Large Waiting Room
- Recently Renovated, Including Roof
- 6-1 Parking Ratio

### TRAFFIC COUNTS

Edgewater Drive @ Subject 23,000 VPD