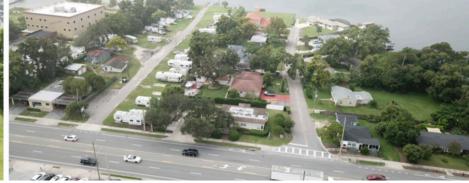

### **PROPERTY HIGHLIGHTS**

- Rare Move-In Ready Medical Office For Sale
- Great Location with High Traffic Counts
- Equipment is Included
- 4 Exam Rooms, 2 Doctors Offices, Large Waiting Room
- Recently Renovated, Including Roof
- 6-1 Parking Ratio

### TRAFFIC COUNTS

Edgewater Drive @ Subject 23,000 VPD