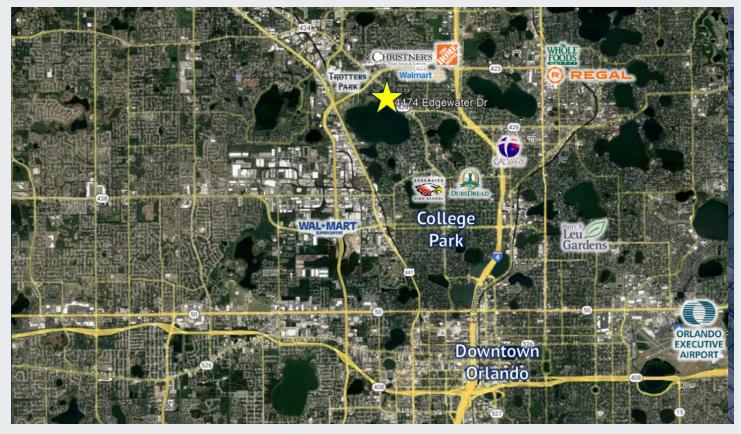

## DEMOGRAPHICS

|                | 1 MILE   | 3 MILE   | 5 MILE   |
|----------------|----------|----------|----------|
| Population     | 7,223    | 75,755   | 246,340  |
| Households     | 3,209    | 38,224   | 117,698  |
| Avg. HH Income | \$76,308 | \$82,891 | \$85,874 |