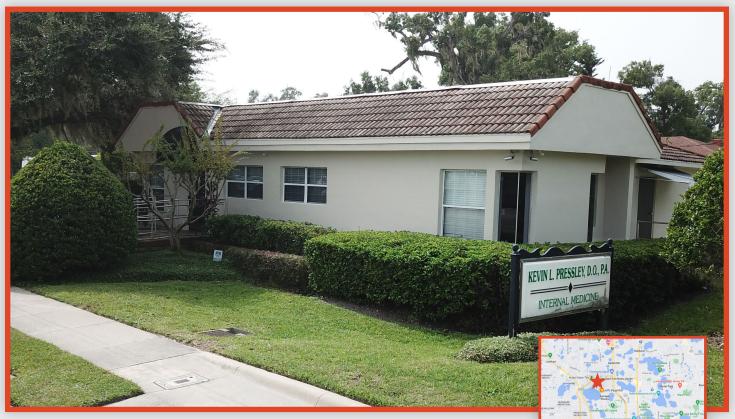

# 4474 EDGEWATER DRIVE, ORLANDO, FL 32804 TURNKEY MEDICAL BUILDING PRICE REDUCED & EQUIPMENT INCLUDED

### **PROPERTY HIGHLIGHTS**

- Rare Move-In Ready Medical Office For Sale
- Great Location with High Traffic Counts
- Equipment is Included
- 4 Exam Rooms, 2 Doctors Offices, Large Waiting Room
- Recently Renovated, Including Roof
- 6-1 Parking Ratio