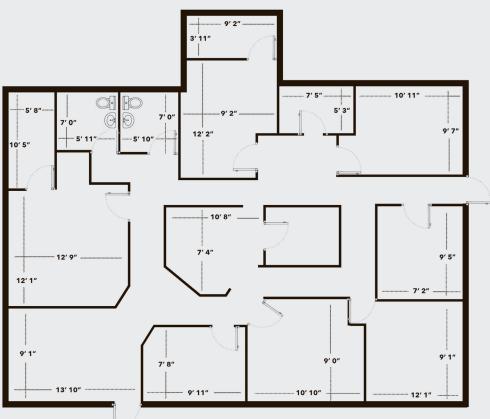

### **PROPERTY HIGHLIGHTS**

- Rare Move-In Ready Medical Office For Sale
- Great Location with High Traffic Counts
- Equipment is Included
- 4 Exam Rooms, 2 Doctors Offices, Large Waiting Room
- Recently Renovated, Including Roof
- 6-1 Parking Ratio

#### **PROPERTY SIZE**

1,988 Gross Building Area 1,812 Net Rentable Area Lot Size: +/- .25 Acres (10,818 SF)