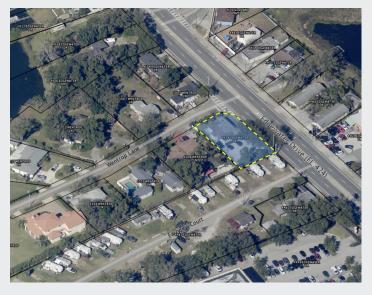

#### **PROPERTY SIZE**

1,988 Gross Building Area 1,812 Net Rentable Area Lot Size: +/- .25 Acres (10,818 SF)