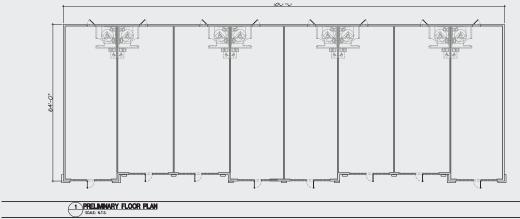

#### **PROPERTY HIGHLIGHTS**

**11,160 SF Center** 1,440 SF & 1,350 SF Bays

- **Direct Street Front**
- **High Visability**
- Available as a build-to-suit
- Space currently in shell condition
- Call to arrange time to draft a floor plan specific to your use