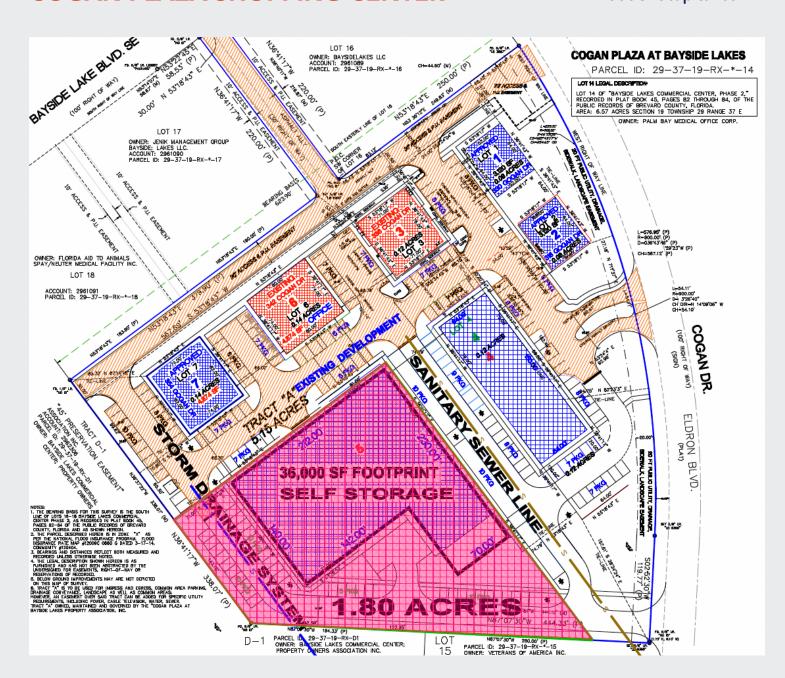

#### **COGAN PLAZA SHOPPING CENTER**

\$18.00/SF \$5/CAM

# 318 COGAN DRIVE SE, PALM BAY, FL 32909 COGAN PLAZA SHOPPING CENTER

\$18.00/SF \$5/CAM

318 COGAN DRIVE SE, PALM BAY, FL 32909

COGAN PLAZA SHOPPING CENTER