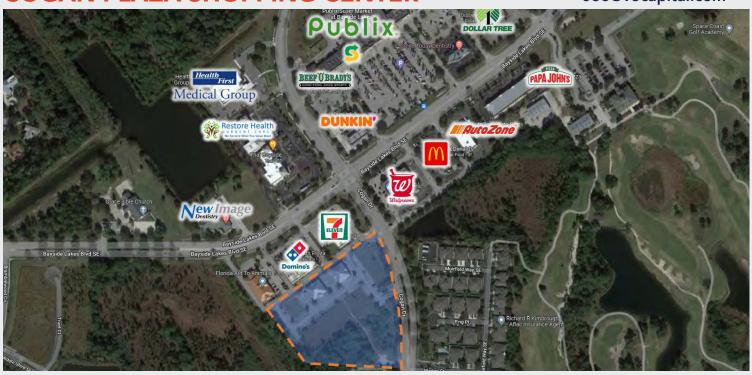

#### **PROPERTY HIGHLIGHTS**

**11,160 SF Center** 1,440 SF & 1,350 SF Bays

- **Direct Street Front**
- **High Visability**
- Available as a build-to-suit
- Space currently in shell condition
- Call to arrange time to draft a floor plan specific to your use