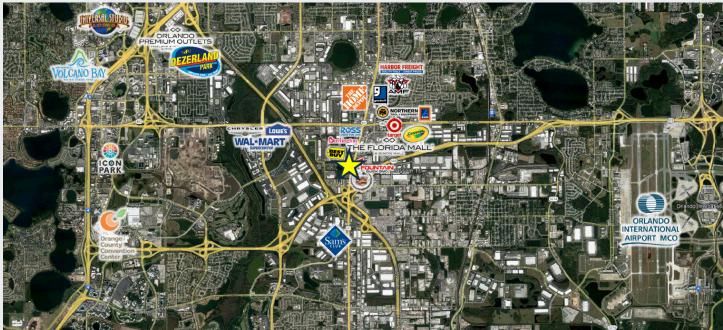

### PROPERTY HIGHLIGHTS

- 3,469 SF building on .77 acres
- Freestanding, second-gen fast food restaurant with drive-thru
- Direct frontage along S. OBT with excellent visibility for the 63,000 cars that pass by the site daily
- Just about a half mile south of Florida Mall, attracting tourists and locals
- Close proximity to major thoroughfare interchanges and on/off ramps including Florida's Turnpike, 528 (Beachline Expressway), Sand Lake Road, and S. OBT
- Large pylon sign & excellent parking with over 9/1000
- **CONFIDENTIAL OFFERING CONTACT BROKER**