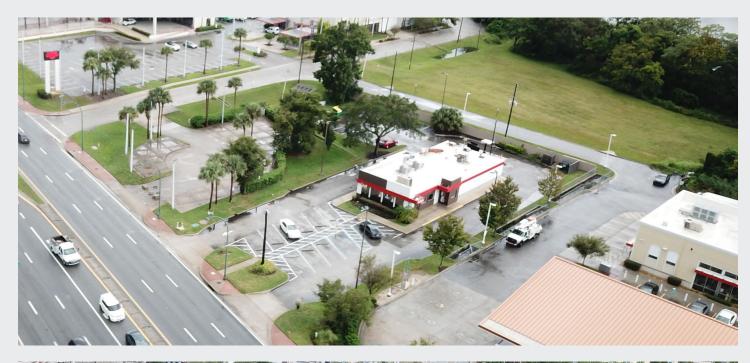

### PROPERTY HIGHLIGHTS

- 3,469 SF building on .77 acres
- Freestanding, second-gen fast food restaurant with drive-thru
- Direct frontage along S. OBT with excellent visibility for the 63,000 cars that pass by the site daily
- Just about a half mile south of Florida Mall, attracting tourists and locals
- Close proximity to major thoroughfare interchanges and on/off ramps including Florida's Turnpike, 528 (Beachline Expressway), Sand Lake Road, and S. OBT
- Large pylon sign & excellent parking with over 9/1000
- **CONFIDENTIAL OFFERING CONTACT BROKER**