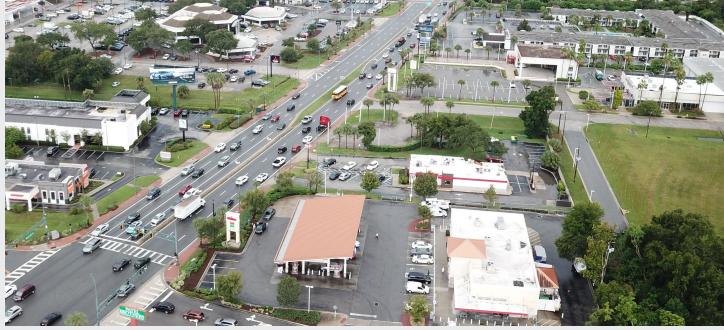

### PROPERTY HIGHLIGHTS

- 3,469 SF building on .77 acres
- Freestanding, second-gen fast food restaurant with drive-thru
- Direct frontage along S. OBT with excellent visibility for the 63,000 cars that pass by the site daily
- Just about a half mile south of Florida Mall, attracting tourists and locals
- Close proximity to major thoroughfare interchanges and on/off ramps including Florida's Turnpike, 528 (Beachline Expressway), Sand Lake Road, and S. OBT
- Large pylon sign & excellent parking with over 9/1000
- **CONFIDENTIAL OFFERING CONTACT BROKER**