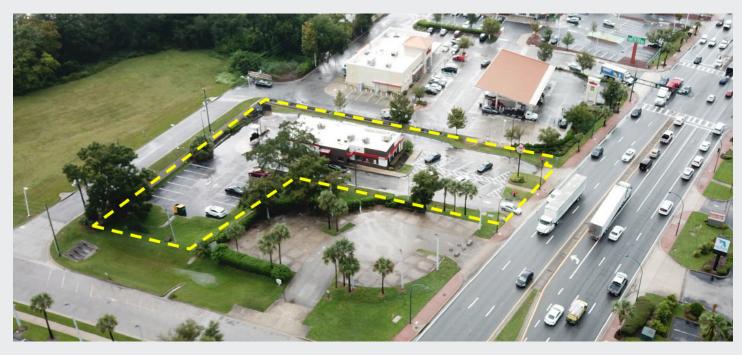

### PROPERTY HIGHLIGHTS

- 3,469 SF building on .77 acres
- Freestanding, second-gen fast food restaurant with drive-thru
- Direct frontage along S. OBT with excellent visibility for the 63,000 cars that pass by the site daily
- Just about a half mile south of Florida Mall, attracting tourists and locals
- Close proximity to major thoroughfare interchanges and on/off ramps including Florida's Turnpike, 528 (Beachline Expressway), Sand Lake Road, and S. OBT
- Large pylon sign & excellent parking with over 9/1000
- **CONFIDENTIAL OFFERING CONTACT BROKER**