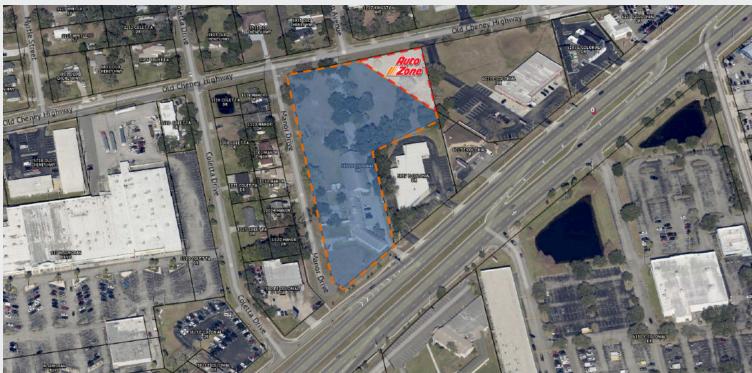

#### **PROPERTY HIGHLIGHTS**

**Property Size:** 12,675 SF

+/- 3.29 Acres

Year Built / Renovated: 1970 / 1999

**Traffic Counts:** 46,000 ADTV

Parking: 20 spaces

Debt: Offered Free

and Clear