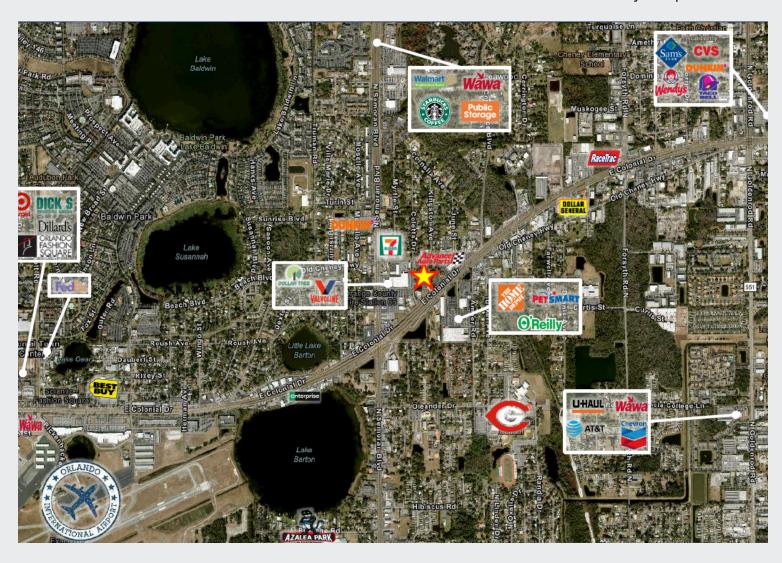

### 5931 E. COLONIAL DRIVE, ORLANDO, FL 32807 COVENANT HOUSE - INVESTMENT OR OWNER-USER SPECIALTY BUILDING

For More Information: Bobby Bridges 407-616-1025 bobby@v3capital.com