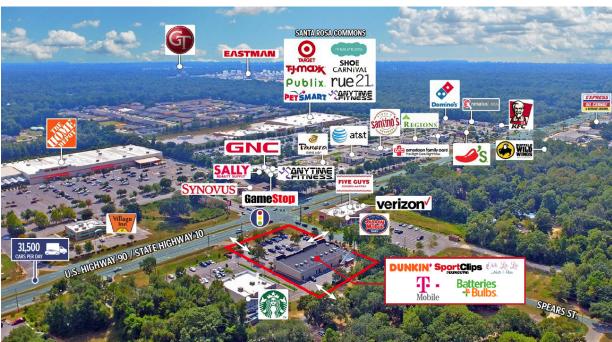

### PROPERTY HIGHLIGHTS

Space Available: 1,000 - 3,000 SF Year Built: 2008

- 1,000 SF inline space available
- 2,000 SF endcap space available
- Excellent location off of US HWY 90 & Spears Street
- Located near major retailers including Dunkin'/ Baskin-Robbins, T-Mobile, Starbucks, Jimmy Johns, & Five Guys
- State HWY 10/US HWY 90 traffic counts of 31,500 cars per day
- Easy access to Spears Street and Orleans Street