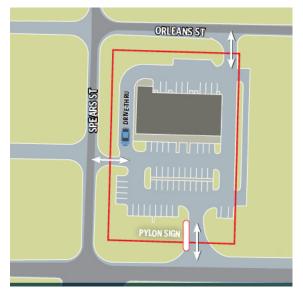

### PROPERTY HIGHLIGHTS

Space Available: 1,000 - 3,000 SF Year Built: 2008

- 1,000 SF inline space available
- 2,000 SF endcap space available
- Excellent location off of US HWY 90 & Spears Street
- Located near major retailers including Dunkin'/ Baskin-Robbins, T-Mobile, Starbucks, Jimmy Johns, & Five Guys
- State HWY 10/US HWY 90 traffic counts of 31,500 cars per day
- Easy access to Spears Street and Orleans Street