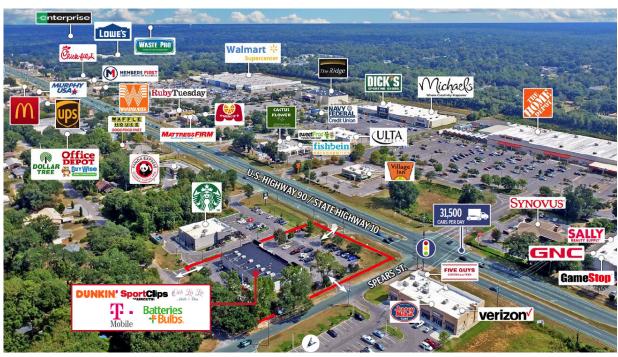

### PROPERTY HIGHLIGHTS

Space Available: 1,000 - 3,000 SF Year Built: 2008

- 1,000 SF inline space available
- 2,000 SF endcap space available
- Excellent location off of US HWY 90 & Spears Street
- Located near major retailers including Dunkin'/ Baskin-Robbins, T-Mobile, Starbucks, Jimmy Johns, & Five Guys
- State HWY 10/US HWY 90 traffic counts of 31,500 cars per day
- Easy access to Spears Street and Orleans Street

### PACE POINT PLAZA RETAIL

# **FOR LEASE**

**Call for Pricing** 

4820 HWY 90, PACE, FL 32571 (PENSACOLA MSA)