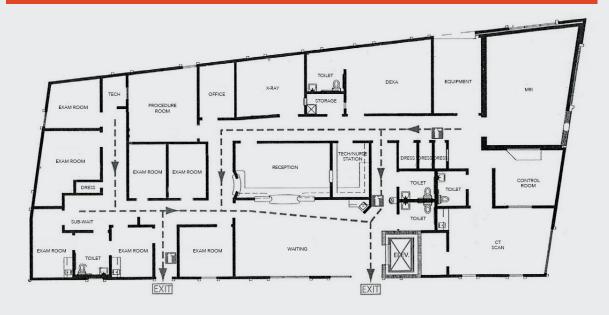

Site: 1.16 Acres

Parking: 7.0/1,000 SF

**Built: 2007** 

- Complete renovation in 2022
- Perfect space for Imaging/Radiology electric, lead-lined walls & doors, etc.
- 1 mile from Orlando Health's Central Hospital (Orlando Health)
- Two-story, freestanding building

### **DEMOGRAPHICS**

|                | 1 MILE   | 3 MILE    | 5 MILE   |
|----------------|----------|-----------|----------|
| Population     | 9,104    | 82,727    | 240,001  |
| Households     | 3,461    | 28,346    | 82,533   |
| Avg. HH Income | \$87,387 | \$101,223 | \$93,386 |

### FOR MORE INFORMATION



Bobby Bridges 407-616-1025 bobby@v3capital.com





9582 W. COLONIAL DRIVE, OCOEE, FL 34761
TWO-STORY MEDICAL OFFICE BUILDING

For More Information: Bobby Bridges 407-616-1025 bobby@v3capital.com

### FIRST FLOOR



### SECOND FLOOR







9582 W. COLONIAL DRIVE, OCOEE, FL 34761 TWO-STORY MEDICAL OFFICE BUILDING For More Information: **Bobby Bridges** 407-616-1025 bobby@v3capital.com

#### **AERIALS**







www.v3commercialadvisors.com



### 9582 W. COLONIAL DRIVE, OCOEE, FL 34761 TWO-STORY MEDICAL OFFICE BUILDING

#### For More Information: Bobby Bridges 407-616-1025

bobby@v3capital.com











### 9582 W. COLONIAL DRIVE, OCOEE, FL 34761 TWO-STORY MEDICAL OFFICE BUILDING

#### For More Information:

Bobby Bridges 407-616-1025 bobby@v3capital.com











### 9582 W. COLONIAL DRIVE, OCOEE, FL 34761 **TWO-STORY MEDICAL OFFICE BUILDING**

#### For More Information:

Bobby Bridges 407-616-1025 bobby@v3capital.com











### 9582 W. COLONIAL DRIVE, OCOEE, FL 34761 TWO-STORY MEDICAL OFFICE BU