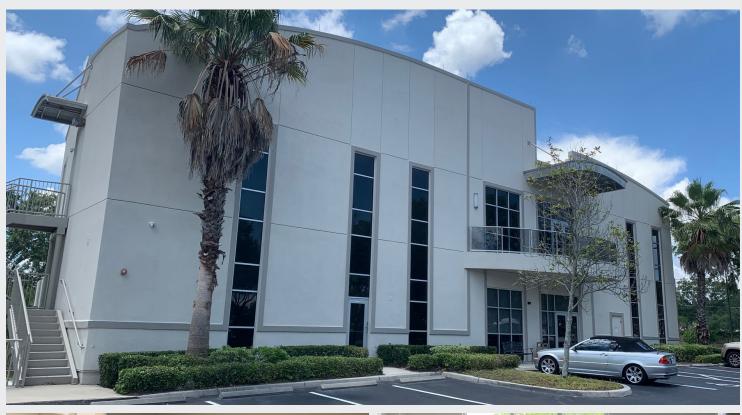

### PROPERTY HIGHLIGHTS

Building: 9,780 SF Site: 1.16 Acres

Parking: 7.0/1,000 SF

**Built: 2007** 

- Complete renovation in 2022
- Perfect space for Imaging/Radiology electric, lead-lined walls & doors, etc.
- 1 mile from Orlando Health's Central Hospital (Orlando Health)
- Two-story, freestanding building

### 9582 W. COLONIAL DRIVE, OCOEE, FL 34761 TWO-STORY MEDICAL OFFICE BUILDING

### 9582 W. COLONIAL DRIVE, OCOEE, FL 34761 **TWO-STORY MEDICAL OFFICE BUILDING**