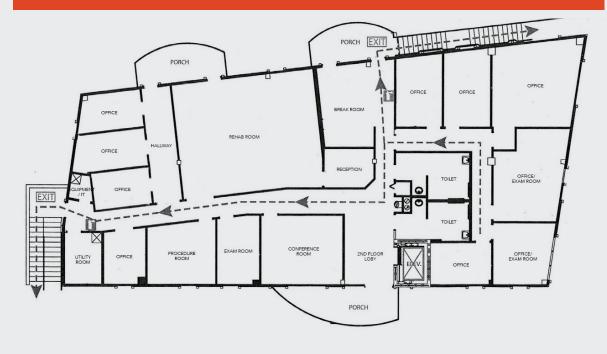

### SECOND FLOOR

9582 W. COLONIAL DRIVE, OCOEE, FL 34761 TWO-STORY MEDICAL OFFICE BUILDING For More Information: **Bobby Bridges** 407-616-1025 bobby@v3capital.com