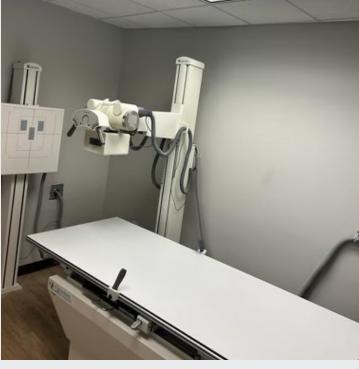

### PROPERTY HIGHLIGHTS

Building: 9,780 SF Site: 1.16 Acres

Parking: 7.0/1,000 SF

**Built: 2007** 

- Complete renovation in 2022
- Perfect space for Imaging/Radiology electric, lead-lined walls & doors, etc.
- 1 mile from Orlando Health's Central Hospital (Orlando Health)
- Two-story, freestanding building