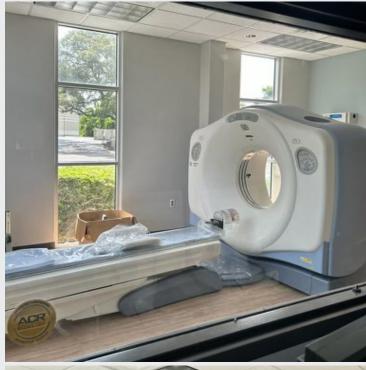

### PROPERTY HIGHLIGHTS

Building: 9,780 SF Site: 1.16 Acres

Parking: 7.0/1,000 SF

**Built: 2007** 

- Complete renovation in 2022
- Perfect space for Imaging/Radiology electric, lead-lined walls & doors, etc.
- 1 mile from Orlando Health's Central Hospital (Orlando Health)
- Two-story, freestanding building