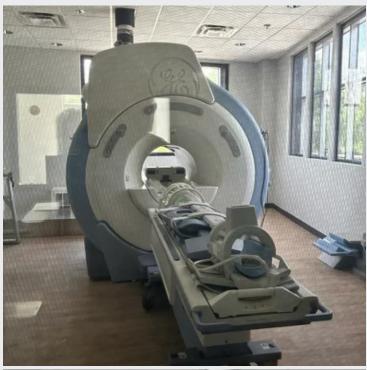

### PROPERTY HIGHLIGHTS

Building: 9,780 SF Site: 1.16 Acres

Parking: 7.0/1,000 SF

**Built: 2007** 

- Complete renovation in 2022
- Perfect space for Imaging/Radiology electric, lead-lined walls & doors, etc.
- 1 mile from Orlando Health's Central Hospital (Orlando Health)
- Two-story, freestanding building