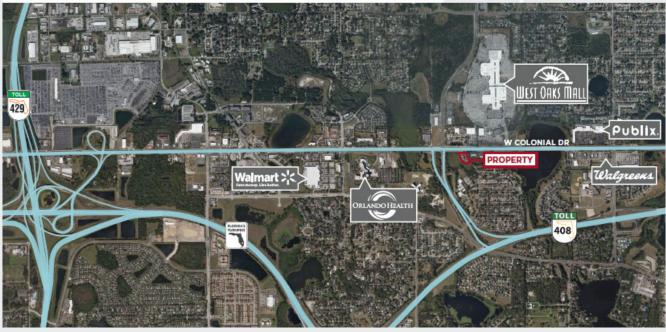

#### **AERIALS**

www.v3commercialadvisors.com

### 9582 W. COLONIAL DRIVE, OCOEE, FL 34761 TWO-STORY MEDICAL OFFICE BUILDING

#### For More Information: Bobby Bridges 407-616-1025

bobby@v3capital.com