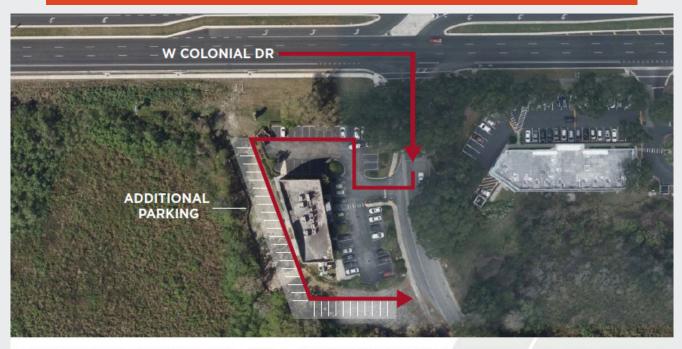

ealth's Central Hospital (Orlando Health)
- Two-story, freestanding building

### **DEMOGRAPHICS**

|                | 1 MILE   | 3 MILE    | 5 MILE   |
|----------------|----------|-----------|----------|
| Population     | 9,104    | 82,727    | 240,001  |
| Households     | 3,461    | 28,346    | 82,533   |
| Avg. HH Income | \$87,387 | \$101,223 | \$93,386 |

### FOR MORE INFORMATION



Bobby Bridges 407-616-1025 bobby@v3capital.com





9582 W. COLONIAL DRIVE, OCOEE, FL 34761
TWO-STORY MEDICAL OFFICE BUILDING

For More Information: Bobby Bridges 407-616-1025 bobby@v3capital.com

### FIRST FLOOR



### SECOND FLOOR







9582 W. COLONIAL DRIVE, OCOEE, FL 34761 TWO-STORY MEDICAL OFFICE BUILDING For More Information: **Bobby Bridges** 407-616-1025 bobby@v3capital.com

#### **AERIALS**







www.v3commercialadvisors.com



### 9582 W. COLONIAL DRIVE, OCOEE, FL 34761 TWO-STORY MEDICAL OFFICE BUILDING

#### For More Information: Bobby Bridges 407-616-1025

bobby@v3capital.com











### 9582 W. COLONIAL DRIVE, OCOEE, FL 34761 TWO-STORY MEDICAL OFFICE BUILDING

#### For More Information:

Bobby Bridges 407-616-1025 bobby@v3capital.com











### 9582 W. COLONIAL DRIVE, OCOEE, FL 34761 **TWO-STORY MEDICAL OFFICE BUILDING**

#### For More Information:

Bobby Bridges 407-616-1025 bobby@v3capital.com











### 9582 W. COLONIAL DRIVE, OCOEE, FL 34761 TWO-STORY MEDICAL OFFICE BUILDING

### For More Information:

Bobby Bridges 407-616-1025 bobby@v3capital.com







#### www.v3commercialadvisors.com