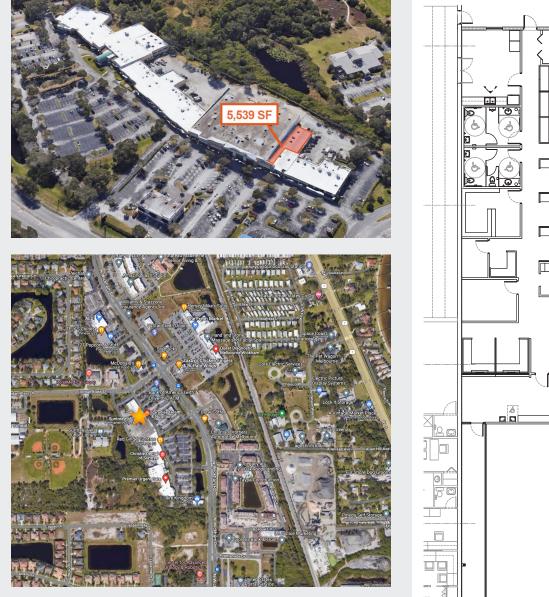

#### **PROPERTY HIGHLIGHTS**

Available Space: 5,539 SF

- Retail/Office Space with Great Visibility in Busy & Popular Center
- In the Heart of Suntree
- Great Synergy with Health Related
  Tenants
- Easy Access with Multiple Entrances & Plenty of Parking