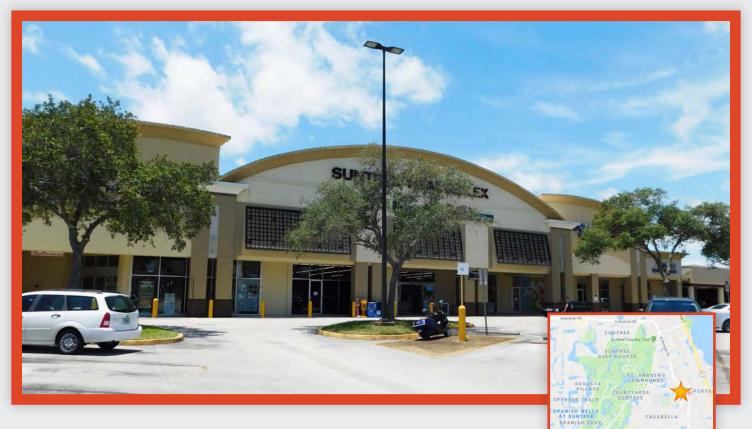

## 6300 N WICKHAM ROAD, MELBOURNE, FL 32940 SUNTREE HEALTHPLEX

#### **PROPERTY HIGHLIGHTS**

Available Space: 5,539 SF

- Retail/Office Space with Great Visibility in Busy & Popular Center
- In the Heart of Suntree
- Great Synergy with Health Related
  Tenants
- Easy Access with Multiple Entrances & Plenty of Parking