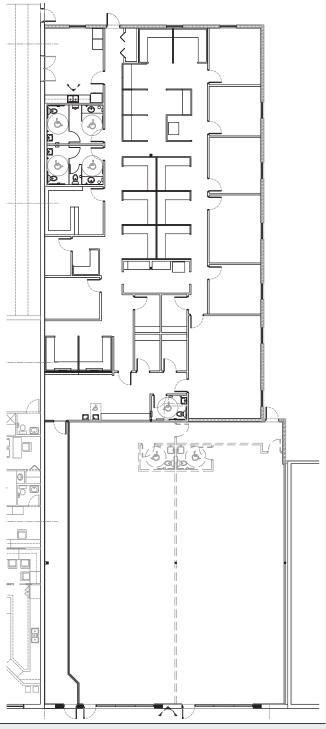

#### **PROPERTY HIGHLIGHTS**

Available Space: 5,539 SF

- Retail/Office Space with Great Visibility in Busy & Popular Center
- In the Heart of Suntree
- Great Synergy with Health Related
  Tenants
- Easy Access with Multiple Entrances & Plenty of Parking