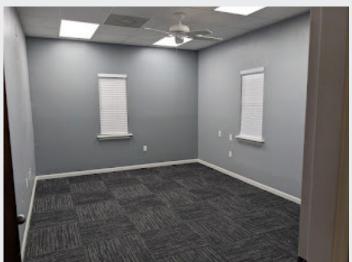

### **PROPERTY HIGHLIGHTS**

- Owner-User or Investor
- Can be converted to multi-tenant
- 2,576 SF office + storage
- Formal reception area
- Fenced parking area
- Additional 576 SF of enclosed storage
- One block West of Babcock Street
- Just East of Melbourne Intl. Airport

#### For More Information:

Therese Taylor, CCIM 407-595-8846 ttaylor@v3capital.com Joe Poirier 321-537-7996 joe@v3capital.com

A rare office/flex building that includes storage and fenced parking. East access to Babcock Street, NASA Blvd., and Melbourne International Airport. Reception area, executive office with private bath including shower, three additional large offices, kitchen, and plenty of open work space. HVAC units recently replaced. Additional storage under one roof! Great for contractors, service companies, manufacturer reps., etc.