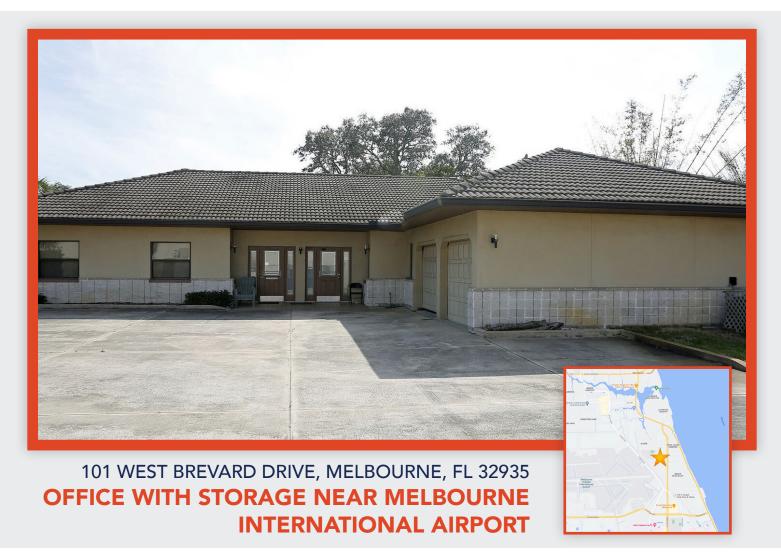

## FOR LEASE Call for Pricing

101 WEST BREVARD DRIVE, MELBOURNE, FL 32935

## OFFICE WITH STORAGE NEAR MEL-BOURNE

### **INTERNATIONAL AIRPORT**

### **PROPERTY HIGHLIGHTS**

- Owner-User or Investor
- Can be converted to multi-tenant
- 2,576 SF office + storage
- Formal reception area
- Fenced parking area
- Additional 576 SF of enclosed storage
- One block West of Babcock Street
- Just East of Melbourne Intl. Airport