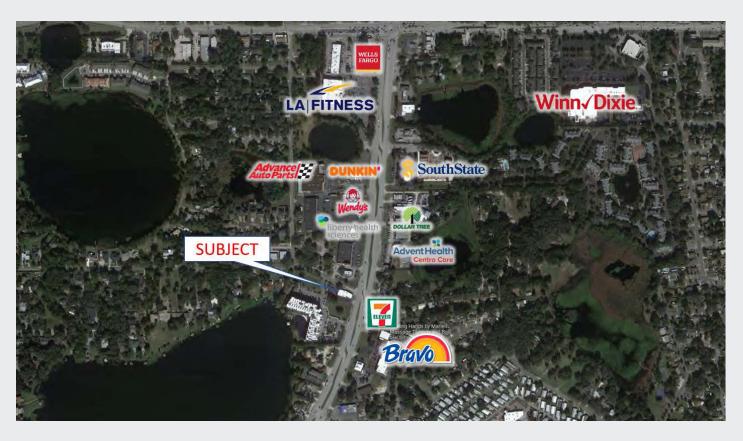

#### PROPERTY HIGHLIGHTS

5,525 SF Building on a 0.53 acre site

- Very strong traffic counts of 50,000 AADTV at the subject site
- 18 dedicated parking spaces on site
- 0.5 mile South of SR 434 with easy access to I-4 and SR 436
- Dense surrounding demographics with over 200,000 people within a 5-mile radius
- Located across from a grocery anchored shopping center
- Located on a hard corner with access points from two different roads
- New luxury apartment complex located directly to the South
- Building is in grey shell condition