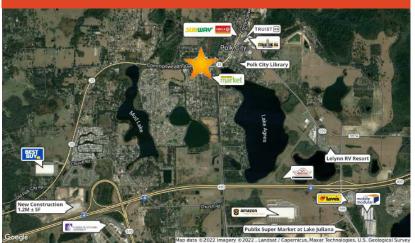

CITY, FL 33868 **POLK CITY CENTER**

#### For More Information:

**Solomon Attaway** 407-516-4562 solomon@v3capital.com caden@v3capital.com

**Caden Florence** 407-307-4477

| Suite | Tenant                    | SF        |
|-------|---------------------------|-----------|
| 1     | Diamondback Hoist & Crane | 1,019 SF  |
| 2     | Devine Opthalmic          | 1,019 SF  |
| 3     | Devine Opthalmic          | 1,019 SF  |
| 4     | El Souki Nails Art Studio | 1,019 SF  |
| 5     | El Souki Nails Art Studio | 1,019 SF  |
| 6     | The Pretty Swan           | 1,019 SF  |
| 7     | Kreative Dental Care      | 1,019 SF  |
| 8     | Kreative Dental Care      | 1,019 SF  |
| 9-10  | AVAILABLE                 | 2,038 SF  |
|       | Total Square Feet         | 10,190 SF |



## **RETAILER MAPS**





### www.v3commercialadvisors.com

The information contained herein has been given to us by the owner of the property or other sources we deem reliable. We have no reason to doubt its accuracy, but we do not guarantee it. All information should be verified prior to leasing.



496 S. Hunt Club Blvd. Apopka, FL 32703 407-848-1663 V3Capital.com