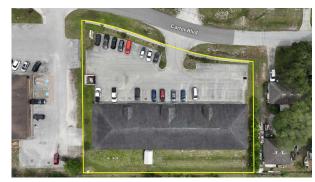

#### For More Information:

**Solomon Attaway** 407-516-4562 solomon@v3capital.com caden@v3capital.com

**Caden Florence** 407-307-4477

| Suite | Tenant                    | SF        |
|-------|---------------------------|-----------|
| 1     | Diamondback Hoist & Crane | 1,019 SF  |
| 2     | Devine Opthalmic          | 1,019 SF  |
| 3     | Devine Opthalmic          | 1,019 SF  |
| 4     | El Souki Nails Art Studio | 1,019 SF  |
| 5     | El Souki Nails Art Studio | 1,019 SF  |
| 6     | The Pretty Swan           | 1,019 SF  |
| 7     | Kreative Dental Care      | 1,019 SF  |
| 8     | Kreative Dental Care      | 1,019 SF  |
| 9-10  | AVAILABLE                 | 2,038 SF  |
|       | Total Square Feet         | 10,190 SF |