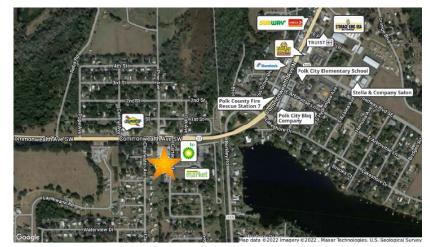

ITY, FL 33868 **POLK CITY CENTER**

#### For More Information:

**Solomon Attaway** 407-516-4562 solomon@v3capital.com caden@v3capital.com

**Caden Florence** 407-307-4477

| Suite | Tenant                    | SF        |
|-------|---------------------------|-----------|
| 1     | Diamondback Hoist & Crane | 1,019 SF  |
| 2     | Devine Opthalmic          | 1,019 SF  |
| 3     | Devine Opthalmic          | 1,019 SF  |
| 4     | El Souki Nails Art Studio | 1,019 SF  |
| 5     | El Souki Nails Art Studio | 1,019 SF  |
| 6     | The Pretty Swan           | 1,019 SF  |
| 7     | Kreative Dental Care      | 1,019 SF  |
| 8     | Kreative Dental Care      | 1,019 SF  |
| 9-10  | AVAILABLE                 | 2,038 SF  |
|       | Total Square Feet         | 10,190 SF |



## **RETAILER MAPS**





### www.v3commercialadvisors.com

The information contained herein has been given to us by the owner of the property or other sources we deem reliable. We have no reason to doubt its accuracy, but we do not guarantee it. All information should be verified prior to leasing.



496 S. Hunt Club Blvd. Apopka, FL 32703 407-848-1663 V3Capital.com