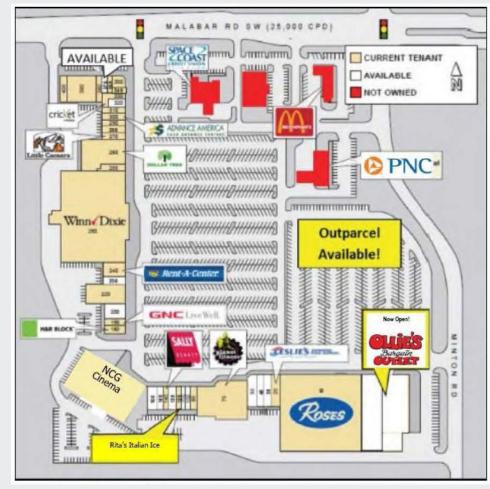

#### **PROPERTY HIGHLIGHTS**

Outparcel available for ground lease in this Winn-Dixie anchored shopping center!

- Ground space in front of new Ollie's Bargain Outlet
- Shopping center also includes: Planet Fitness,
   NCG Cinema, Roses Discount Store, Leslie's
   Pools, GNC, Dollar Tree, Rent-a-Center & More!
- Other outparcels include: McDonalds, Space Coast Credit Union, Amscot & PNC Bank
- Busy intersection of Malabar & Minton Roads in West Palm Bay

### **PALM BAY WEST OUTPARCEL**

Joe Poirier 321-537-7996 Joe@v3capital.com

|                     | 100                                                         | Ollies Bargain Outlet                                                                                                                                                                                                                                     | 26,479                                                                                            |
|---------------------|-------------------------------------------------------------|-----------------------------------------------------------------------------------------------------------------------------------------------------------------------------------------------------------------------------------------------------------|---------------------------------------------------------------------------------------------------|
|                     | 101                                                         | Roses Discount Store                                                                                                                                                                                                                                      | 60,000                                                                                            |
|                     | 102                                                         | Leslie's Pools                                                                                                                                                                                                                                            | 3,000                                                                                             |
|                     | 103                                                         | K&S Hair and Beauty Supply                                                                                                                                                                                                                                | 2,000                                                                                             |
| 8                   | 104                                                         | Italian Pizza                                                                                                                                                                                                                                             | 2,000                                                                                             |
| S                   | 105                                                         | Complete Care Center                                                                                                                                                                                                                                      | 3,000                                                                                             |
| oac                 | 107                                                         | Planet Fitness                                                                                                                                                                                                                                            | 17,000                                                                                            |
| Š                   | 110                                                         | Lee's Nails                                                                                                                                                                                                                                               | 1,400                                                                                             |
| 160 Malabar Road SW | 111                                                         | Smoothie Social                                                                                                                                                                                                                                           | 1,050                                                                                             |
| ala                 | 112                                                         | Femme Fatal Arms                                                                                                                                                                                                                                          | 1,050                                                                                             |
| W                   | 113                                                         | Rita's Italian Ice                                                                                                                                                                                                                                        | 1,050                                                                                             |
| 160                 | 114                                                         | Chiquis Pet Groomer                                                                                                                                                                                                                                       | 1,400                                                                                             |
|                     | 115                                                         | AVAILABLE                                                                                                                                                                                                                                                 | 1,400                                                                                             |
|                     | 116                                                         | JamRock Grill                                                                                                                                                                                                                                             | 1,071                                                                                             |
|                     | 119                                                         | JamRock Grill                                                                                                                                                                                                                                             | 2,260                                                                                             |
|                     | 120                                                         | NCG Palm Bay Cinema                                                                                                                                                                                                                                       | 28,118                                                                                            |
|                     | 180                                                         | H&R Block                                                                                                                                                                                                                                                 | 1,625                                                                                             |
|                     | 190                                                         | GNC                                                                                                                                                                                                                                                       | 1,300                                                                                             |
|                     | 103                                                         | AVAILABLE                                                                                                                                                                                                                                                 | 1,425                                                                                             |
|                     | 105                                                         | City of Palm Bay                                                                                                                                                                                                                                          | 7,200                                                                                             |
|                     | 106                                                         | Waves Hair Salon                                                                                                                                                                                                                                          | 1,550                                                                                             |
|                     |                                                             |                                                                                                                                                                                                                                                           |                                                                                                   |
|                     | 109                                                         | Rent-A-Center                                                                                                                                                                                                                                             | 3,000                                                                                             |
|                     | 109<br>250                                                  | Rent-A-Center Winn-Dixie                                                                                                                                                                                                                                  | 3,000<br>56,000                                                                                   |
|                     |                                                             |                                                                                                                                                                                                                                                           |                                                                                                   |
| SW                  | 250                                                         | Winn-Dixie                                                                                                                                                                                                                                                | 56,000                                                                                            |
| MS pi               | 250<br>111                                                  | Winn-Dixie<br>Florida Wine & Spirits                                                                                                                                                                                                                      | 56,000<br>1,795                                                                                   |
| Road SW             | 250<br>111<br>114                                           | Winn-Dixie Florida Wine & Spirits Dollar Tree                                                                                                                                                                                                             | 56,000<br>1,795<br>10,961                                                                         |
| ar Road SW          | 250<br>111<br>114<br>115                                    | Winn-Dixie Florida Wine & Spirits Dollar Tree Little Caesars                                                                                                                                                                                              | 56,000<br>1,795<br>10,961<br>1,400                                                                |
| abar Road SW        | 250<br>111<br>114<br>115<br>116                             | Winn-Dixie Florida Wine & Spirits Dollar Tree Little Caesars Lucky Garden                                                                                                                                                                                 | 56,000<br>1,795<br>10,961<br>1,400<br>1,400                                                       |
| Malabar Road SW     | 250<br>111<br>114<br>115<br>116<br>117                      | Winn-Dixie Florida Wine & Spirits  Dollar Tree  Little Caesars  Lucky Garden  Discount Tobacco                                                                                                                                                            | 56,000<br>1,795<br>10,961<br>1,400<br>1,400                                                       |
| 00 Malabar Road SW  | 250<br>111<br>114<br>115<br>116<br>117<br>118               | Winn-Dixie Florida Wine & Spirits Dollar Tree Little Caesars Lucky Garden Discount Tobacco Cash Advance America                                                                                                                                           | 56,000<br>1,795<br>10,961<br>1,400<br>1,400<br>1,400                                              |
| 190 Malabar Road SW | 250<br>111<br>114<br>115<br>116<br>117<br>118<br>119        | Winn-Dixie Florida Wine & Spirits Dollar Tree Little Caesars Lucky Garden Discount Tobacco Cash Advance America Mash Hoagies                                                                                                                              | 56,000<br>1,795<br>10,961<br>1,400<br>1,400<br>1,400<br>1,400<br>1,400                            |
| 190 Malabar Road SW | 250<br>111<br>114<br>115<br>116<br>117<br>118<br>119        | Winn-Dixie Florida Wine & Spirits Dollar Tree Little Caesars Lucky Garden Discount Tobacco Cash Advance America Mash Hoagies AVAILABLE                                                                                                                    | 56,000<br>1,795<br>10,961<br>1,400<br>1,400<br>1,400<br>1,400<br>1,400<br>1,210                   |
| 190 Malabar Road SW | 250 111 114 115 116 117 118 119 120 121                     | Winn-Dixie Florida Wine & Spirits Dollar Tree Little Caesars Lucky Garden Discount Tobacco Cash Advance America Mash Hoagies AVAILABLE Internet Arcade                                                                                                    | 56,000<br>1,795<br>10,961<br>1,400<br>1,400<br>1,400<br>1,400<br>1,400<br>1,400<br>1,210<br>1,910 |
| 190 Malabar Road SW | 250 111 114 115 116 117 118 119 120 121                     | Winn-Dixie Florida Wine & Spirits  Dollar Tree Little Caesars Lucky Garden Discount Tobacco Cash Advance America Mash Hoagies AVAILABLE Internet Arcade Clover Insurance                                                                                  | 56,000<br>1,795<br>10,961<br>1,400<br>1,400<br>1,400<br>1,400<br>1,400<br>1,210<br>1,910<br>600   |
| 190 Malabar Road SW | 250 111 114 115 116 117 118 119 120 121 122 123             | Winn-Dixie Florida Wine & Spirits Dollar Tree Little Caesars Lucky Garden Discount Tobacco Cash Advance America Mash Hoagies AVAILABLE Internet Arcade Clover Insurance Sun Clean Dry Cleaners                                                            | 56,000 1,795 10,961 1,400 1,400 1,400 1,400 1,400 1,400 1,400 1,910 600 1,350                     |
| 190 Malabar Road SW | 250 111 114 115 116 117 118 119 120 121 122 123 124         | Winn-Dixie Florida Wine & Spirits Dollar Tree Little Caesars Lucky Garden Discount Tobacco Cash Advance America Mash Hoagies AVAILABLE Internet Arcade Clover Insurance Sun Clean Dry Cleaners Mauricio's Barbershop                                      | 56,000 1,795 10,961 1,400 1,400 1,400 1,400 1,400 1,400 1,400 1,210 1,910 600 1,350 750           |
| 190 Malabar Road SW | 250 111 114 115 116 117 118 119 120 121 122 123 124 125     | Winn-Dixie Florida Wine & Spirits  Dollar Tree Little Caesars Lucky Garden Discount Tobacco Cash Advance America Mash Hoagies AVAILABLE Internet Arcade Clover Insurance Sun Clean Dry Cleaners Mauricio's Barbershop Boost Mobile                        | 56,000 1,795 10,961 1,400 1,400 1,400 1,400 1,400 1,400 1,210 1,910 600 1,350 750                 |
| 190 Malabar Road SW | 250 111 114 115 116 117 118 119 120 121 122 123 124 125 126 | Winn-Dixie Florida Wine & Spirits Dollar Tree Little Caesars Lucky Garden Discount Tobacco Cash Advance America Mash Hoagies AVAILABLE Internet Arcade Clover Insurance Sun Clean Dry Cleaners Mauricio's Barbershop Boost Mobile R&S Soft Water Services | 56,000 1,795 10,961 1,400 1,400 1,400 1,400 1,400 1,400 1,400 1,500 750 750 1,600                 |