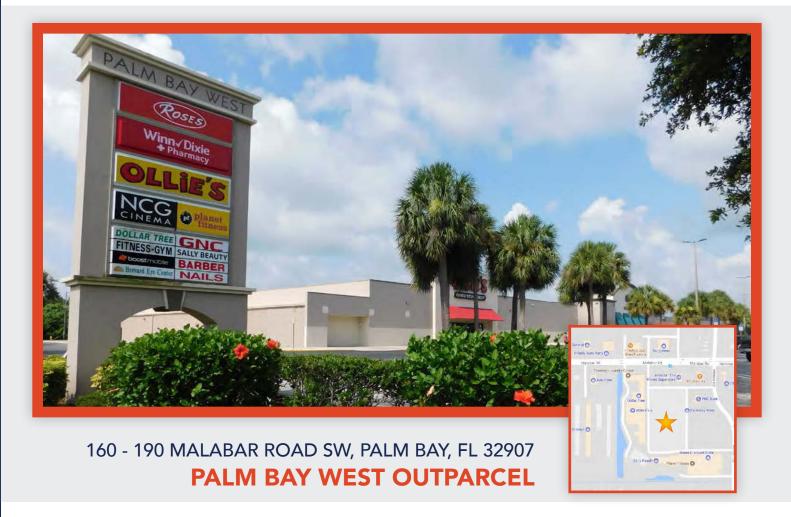

#### **PROPERTY HIGHLIGHTS**

Outparcel available for ground lease in this Winn-Dixie anchored shopping center!

- Ground space in front of new Ollie's Bargain Outlet
- Shopping center also includes: Planet Fitness,
   NCG Cinema, Roses Discount Store, Leslie's
   Pools, GNC, Dollar Tree, Rent-a-Center & More!
- Other outparcels include: McDonalds, Space Coast Credit Union, Amscot & PNC Bank
- Busy intersection of Malabar & Minton Roads in West Palm Bay

### 160 - 190 MALABAR ROAD SW, PALM BAY, FL 32907

### **PALM BAY WEST OUTPARCEL**

Joe Poirier 321-537-7996 Joe@v3capital.com

|                     | 100                                                         | Ollies Bargain Outlet                                                                                                                                                                                                                                     | 26,479                                                                                            |
|---------------------|-------------------------------------------------------------|-----------------------------------------------------------------------------------------------------------------------------------------------------------------------------------------------------------------------------------------------------------|---------------------------------------------------------------------------------------------------|
|                     | 101                                                         | Roses Discount Store                                                                                                                                                                                                                                      | 60,000                                                                                            |
|                     | 102                                                         | Leslie's Pools                                                                                                                                                                                                                                            | 3,000                                                                                             |
|                     | 103                                                         | K&S Hair and Beauty Supply                                                                                                                                                                                                                                | 2,000                                                                                             |
| 8                   | 104                                                         | Italian Pizza                                                                                                                                                                                                                                             | 2,000                                                                                             |
| S                   | 105                                                         | Complete Care Center                                                                                                                                                                                                                                      | 3,000                                                                                             |
| oac                 | 107                                                         | Planet Fitness                                                                                                                                                                                                                                            | 17,000                                                                                            |
| Š                   | 110                                                         | Lee's Nails                                                                                                                                                                                                                                               | 1,400                                                                                             |
| 160 Malabar Road SW | 111                                                         | Smoothie Social                                                                                                                                                                                                                                           | 1,050                                                                                             |
| ala                 | 112                                                         | Femme Fatal Arms                                                                                                                                                                                                                                          | 1,050                                                                                             |
| W                   | 113                                                         | Rita's Italian Ice                                                                                                                                                                                                                                        | 1,050                                                                                             |
| 160                 | 114                                                         | Chiquis Pet Groomer                                                                                                                                                                                                                                       | 1,400                                                                                             |
|                     | 115                                                         | AVAILABLE                                                                                                                                                                                                                                                 | 1,400                                                                                             |
|                     | 116                                                         | JamRock Grill                                                                                                                                                                                                                                             | 1,071                                                                                             |
|                     | 119                                                         | JamRock Grill                                                                                                                                                                                                                                             | 2,260                                                                                             |
|                     | 120                                                         | NCG Palm Bay Cinema                                                                                                                                                                                                                                       | 28,118                                                                                            |
|                     | 180                                                         | H&R Block                                                                                                                                                                                                                                                 | 1,625                                                                                             |
|                     | 190                                                         | GNC                                                                                                                                                                                                                                                       | 1,300                                                                                             |
|                     | 103                                                         | AVAILABLE                                                                                                                                                                                                                                                 | 1,425                                                                                             |
|                     | 105                                                         | City of Palm Bay                                                                                                                                                                                                                                          | 7,200                                                                                             |
|                     | 106                                                         | Waves Hair Salon                                                                                                                                                                                                                                          | 1,550                                                                                             |
|                     |                                                             |                                                                                                                                                                                                                                                           |                                                                                                   |
|                     | 109                                                         | Rent-A-Center                                                                                                                                                                                                                                             | 3,000                                                                                             |
|                     | 109<br>250                                                  | Rent-A-Center Winn-Dixie                                                                                                                                                                                                                                  | 3,000<br>56,000                                                                                   |
|                     |                                                             |                                                                                                                                                                                                                                                           |                                                                                                   |
| SW                  | 250                                                         | Winn-Dixie                                                                                                                                                                                                                                                | 56,000                                                                                            |
| MS pi               | 250<br>111                                                  | Winn-Dixie<br>Florida Wine & Spirits                                                                                                                                                                                                                      | 56,000<br>1,795                                                                                   |
| Road SW             | 250<br>111<br>114                                           | Winn-Dixie Florida Wine & Spirits Dollar Tree                                                                                                                                                                                                             | 56,000<br>1,795<br>10,961                                                                         |
| ar Road SW          | 250<br>111<br>114<br>115                                    | Winn-Dixie Florida Wine & Spirits Dollar Tree Little Caesars                                                                                                                                                                                              | 56,000<br>1,795<br>10,961<br>1,400                                                                |
| abar Road SW        | 250<br>111<br>114<br>115<br>116                             | Winn-Dixie Florida Wine & Spirits Dollar Tree Little Caesars Lucky Garden                                                                                                                                                                                 | 56,000<br>1,795<br>10,961<br>1,400<br>1,400                                                       |
| Malabar Road SW     | 250<br>111<br>114<br>115<br>116<br>117                      | Winn-Dixie Florida Wine & Spirits  Dollar Tree  Little Caesars  Lucky Garden  Discount Tobacco                                                                                                                                                            | 56,000<br>1,795<br>10,961<br>1,400<br>1,400                                                       |
| 00 Malabar Road SW  | 250<br>111<br>114<br>115<br>116<br>117<br>118               | Winn-Dixie Florida Wine & Spirits Dollar Tree Little Caesars Lucky Garden Discount Tobacco Cash Advance America                                                                                                                                           | 56,000<br>1,795<br>10,961<br>1,400<br>1,400<br>1,400                                              |
| 190 Malabar Road SW | 250<br>111<br>114<br>115<br>116<br>117<br>118<br>119        | Winn-Dixie Florida Wine & Spirits Dollar Tree Little Caesars Lucky Garden Discount Tobacco Cash Advance America Mash Hoagies                                                                                                                              | 56,000<br>1,795<br>10,961<br>1,400<br>1,400<br>1,400<br>1,400<br>1,400                            |
| 190 Malabar Road SW | 250<br>111<br>114<br>115<br>116<br>117<br>118<br>119        | Winn-Dixie Florida Wine & Spirits Dollar Tree Little Caesars Lucky Garden Discount Tobacco Cash Advance America Mash Hoagies AVAILABLE                                                                                                                    | 56,000<br>1,795<br>10,961<br>1,400<br>1,400<br>1,400<br>1,400<br>1,400<br>1,210                   |
| 190 Malabar Road SW | 250 111 114 115 116 117 118 119 120 121                     | Winn-Dixie Florida Wine & Spirits Dollar Tree Little Caesars Lucky Garden Discount Tobacco Cash Advance America Mash Hoagies AVAILABLE Internet Arcade                                                                                                    | 56,000<br>1,795<br>10,961<br>1,400<br>1,400<br>1,400<br>1,400<br>1,400<br>1,400<br>1,210<br>1,910 |
| 190 Malabar Road SW | 250 111 114 115 116 117 118 119 120 121                     | Winn-Dixie Florida Wine & Spirits  Dollar Tree Little Caesars Lucky Garden Discount Tobacco Cash Advance America Mash Hoagies AVAILABLE Internet Arcade Clover Insurance                                                                                  | 56,000<br>1,795<br>10,961<br>1,400<br>1,400<br>1,400<br>1,400<br>1,400<br>1,210<br>1,910<br>600   |
| 190 Malabar Road SW | 250 111 114 115 116 117 118 119 120 121 122 123             | Winn-Dixie Florida Wine & Spirits Dollar Tree Little Caesars Lucky Garden Discount Tobacco Cash Advance America Mash Hoagies AVAILABLE Internet Arcade Clover Insurance Sun Clean Dry Cleaners                                                            | 56,000 1,795 10,961 1,400 1,400 1,400 1,400 1,400 1,400 1,400 1,910 600 1,350                     |
| 190 Malabar Road SW | 250 111 114 115 116 117 118 119 120 121 122 123 124         | Winn-Dixie Florida Wine & Spirits Dollar Tree Little Caesars Lucky Garden Discount Tobacco Cash Advance America Mash Hoagies AVAILABLE Internet Arcade Clover Insurance Sun Clean Dry Cleaners Mauricio's Barbershop                                      | 56,000 1,795 10,961 1,400 1,400 1,400 1,400 1,400 1,400 1,400 1,210 1,910 600 1,350 750           |
| 190 Malabar Road SW | 250 111 114 115 116 117 118 119 120 121 122 123 124 125     | Winn-Dixie Florida Wine & Spirits  Dollar Tree Little Caesars Lucky Garden Discount Tobacco Cash Advance America Mash Hoagies AVAILABLE Internet Arcade Clover Insurance Sun Clean Dry Cleaners Mauricio's Barbershop Boost Mobile                        | 56,000 1,795 10,961 1,400 1,400 1,400 1,400 1,400 1,400 1,210 1,910 600 1,350 750                 |
| 190 Malabar Road SW | 250 111 114 115 116 117 118 119 120 121 122 123 124 125 126 | Winn-Dixie Florida Wine & Spirits Dollar Tree Little Caesars Lucky Garden Discount Tobacco Cash Advance America Mash Hoagies AVAILABLE Internet Arcade Clover Insurance Sun Clean Dry Cleaners Mauricio's Barbershop Boost Mobile R&S Soft Water Services | 56,000 1,795 10,961 1,400 1,400 1,400 1,400 1,400 1,400 1,400 1,500 750 750 1,600                 |