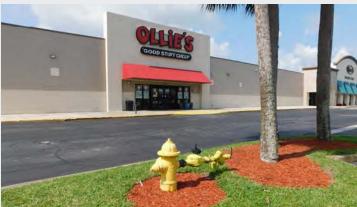

#### **PROPERTY HIGHLIGHTS**

- Approx. 40,000 CPD at this corner location!
- Size: 1,400 SF
- New Ollies Bargain Outlet, Winn-Dixie anchored center, & new movie theater
- Join Dollar Tree, Rent-a-Center, Planet Fitness, Roses Discount Store, Leslie's Pools, GNC, & more!
- Out parcels include McDonald's, Space Coast Credit, Amscot & PNC bank
- Busy intersection of Malabar & Minton Rds in West Palm Bay
- Two signalized entrances

## **PALM BAY WEST CENTER**

Joe Poirier 321-537-7996 Joe@v3capital.com

|                                                          | 100 | Ollies Bargain Outlet      | 26,479 |
|----------------------------------------------------------|-----|----------------------------|--------|
|                                                          | 101 | Roses Discount Store       | 60,000 |
| 160 Malabar Road SW                                      | 102 | Leslie's Pools             | 3,000  |
|                                                          | 103 | K&S Hair and Beauty Supply | 2,000  |
|                                                          | 104 | Italian Pizza              | 2,000  |
|                                                          | 105 | Complete Care Center       | 3,000  |
|                                                          | 107 | Planet Fitness             | 17,000 |
|                                                          | 110 | Lee's Nails                | 1,400  |
|                                                          | 111 | Smoothie Social            | 1,050  |
|                                                          | 112 | Femme Fatal Arms           | 1,050  |
| W                                                        | 113 | Rita's Italian Ice         | 1,050  |
| 160                                                      | 114 | AVAILABLE                  | 1,400  |
|                                                          | 115 | United Beauty              | 1,400  |
|                                                          | 116 | JamRock Grill              | 1,071  |
|                                                          | 119 | JamRock Grill              | 2,260  |
|                                                          | 120 | NCG Palm Bay Cinema        | 28,118 |
| 19 10 10 10 10 25 11 11 11 11 11 11 11 11 11 11 11 11 11 | 180 | H&R Block                  | 1,625  |
|                                                          | 190 | GNC                        | 1,300  |
|                                                          | 103 | Great Clips                | 1,425  |
|                                                          | 105 | City of Palm Bay           | 7,200  |
|                                                          | 106 | Waves Hair Salon           | 1,550  |
|                                                          | 109 | Rent-A-Center              | 3,000  |
|                                                          | 250 | Winn-Dixie                 | 56,000 |
|                                                          | 111 | Florida Wine & Spirits     | 1,795  |
|                                                          | 114 | Dollar Tree                | 10,961 |
|                                                          | 115 | Little Caesars             | 1,400  |
|                                                          | 116 | Lucky Garden               | 1,400  |
|                                                          | 117 | Discount Tobacco           | 1,400  |
|                                                          | 118 | Cash Advance America       | 1,400  |
| Mal                                                      | 119 | Mash Hoagies               | 1,400  |
| <u>@</u>                                                 | 120 | Kuman Learning             | 1,210  |
| 15                                                       | 121 | Internet Arcade            | 1,910  |
|                                                          | 122 | Clover Insurance           | 600    |
|                                                          | 123 | Sun Clean Dry Cleaners     | 1,350  |
|                                                          | 124 | Mauricio's Barbershop      | 750    |
|                                                          | 125 | Boost Mobile               | 750    |
|                                                          | 126 | R&S Soft Water Services    | 1,600  |
|                                                          | 129 | Remedy Pawn & Jewelry      | 7,206  |
|                                                          | 130 | Ross Laundry               | 1,600  |
|                                                          |     |                            |        |