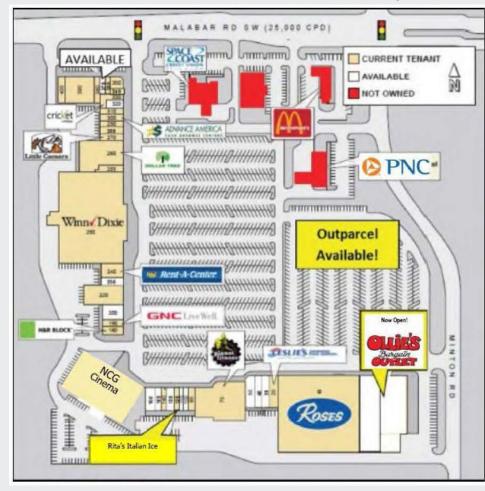

#### **PROPERTY HIGHLIGHTS**

- Approx. 40,000 CPD at this corner location!
- Size: 1,400 SF
- New Ollies Bargain Outlet, Winn-Dixie anchored center, & new movie theater
- Join Dollar Tree, Rent-a-Center, Planet Fitness, Roses Discount Store, Leslie's Pools, GNC, & more!
- Out parcels include McDonald's, Space Coast Credit, Amscot & PNC bank
- Busy intersection of Malabar & Minton Rds in West Palm Bay
- Two signalized entrances

## **PALM BAY WEST CENTER**

Joe Poirier 321-537-7996 Joe@v3capital.com

|                                                          | 100 | Ollies Bargain Outlet      | 26,479 |
|----------------------------------------------------------|-----|----------------------------|--------|
|                                                          | 101 | Roses Discount Store       | 60,000 |
| 160 Malabar Road SW                                      | 102 | Leslie's Pools             | 3,000  |
|                                                          | 103 | K&S Hair and Beauty Supply | 2,000  |
|                                                          | 104 | Italian Pizza              | 2,000  |
|                                                          | 105 | Complete Care Center       | 3,000  |
|                                                          | 107 | Planet Fitness             | 17,000 |
|                                                          | 110 | Lee's Nails                | 1,400  |
|                                                          | 111 | Smoothie Social            | 1,050  |
|                                                          | 112 | Femme Fatal Arms           | 1,050  |
| W                                                        | 113 | Rita's Italian Ice         | 1,050  |
| 160                                                      | 114 | AVAILABLE                  | 1,400  |
|                                                          | 115 | United Beauty              | 1,400  |
|                                                          | 116 | JamRock Grill              | 1,071  |
|                                                          | 119 | JamRock Grill              | 2,260  |
|                                                          | 120 | NCG Palm Bay Cinema        | 28,118 |
| 19 10 10 10 10 25 11 11 11 11 11 11 11 11 11 11 11 11 11 | 180 | H&R Block                  | 1,625  |
|                                                          | 190 | GNC                        | 1,300  |
|                                                          | 103 | Great Clips                | 1,425  |
|                                                          | 105 | City of Palm Bay           | 7,200  |
|                                                          | 106 | Waves Hair Salon           | 1,550  |
|                                                          | 109 | Rent-A-Center              | 3,000  |
|                                                          | 250 | Winn-Dixie                 | 56,000 |
|                                                          | 111 | Florida Wine & Spirits     | 1,795  |
|                                                          | 114 | Dollar Tree                | 10,961 |
|                                                          | 115 | Little Caesars             | 1,400  |
|                                                          | 116 | Lucky Garden               | 1,400  |
|                                                          | 117 | Discount Tobacco           | 1,400  |
|                                                          | 118 | Cash Advance America       | 1,400  |
| Mal                                                      | 119 | Mash Hoagies               | 1,400  |
| <u>@</u>                                                 | 120 | Kuman Learning             | 1,210  |
| 15                                                       | 121 | Internet Arcade            | 1,910  |
|                                                          | 122 | Clover Insurance           | 600    |
|                                                          | 123 | Sun Clean Dry Cleaners     | 1,350  |
|                                                          | 124 | Mauricio's Barbershop      | 750    |
|                                                          | 125 | Boost Mobile               | 750    |
|                                                          | 126 | R&S Soft Water Services    | 1,600  |
|                                                          | 129 | Remedy Pawn & Jewelry      | 7,206  |
|                                                          | 130 | Ross Laundry               | 1,600  |
|                                                          |     |                            |        |