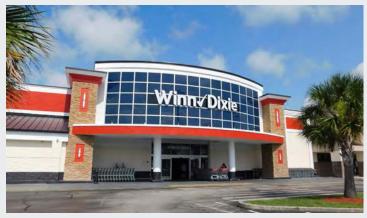

#### **PROPERTY HIGHLIGHTS**

- Approx. 40,000 CPD at this corner location!
- Size: 1,400 SF
- New Ollies Bargain Outlet, Winn-Dixie anchored center, & new movie theater
- Join Dollar Tree, Rent-a-Center, Planet Fitness, Roses Discount Store, Leslie's Pools, GNC, & more!
- Out parcels include McDonald's, Space Coast Credit, Amscot & PNC bank
- Busy intersection of Malabar & Minton Rds in West Palm Bay
- Two signalized entrances

## **PALM BAY WEST CENTER**

Joe Poirier 321-537-7996 Joe@v3capital.com

|                                                          | 100 | Ollies Bargain Outlet      | 26,479 |
|----------------------------------------------------------|-----|----------------------------|--------|
|                                                          | 101 | Roses Discount Store       | 60,000 |
| 160 Malabar Road SW                                      | 102 | Leslie's Pools             | 3,000  |
|                                                          | 103 | K&S Hair and Beauty Supply | 2,000  |
|                                                          | 104 | Italian Pizza              | 2,000  |
|                                                          | 105 | Complete Care Center       | 3,000  |
|                                                          | 107 | Planet Fitness             | 17,000 |
|                                                          | 110 | Lee's Nails                | 1,400  |
|                                                          | 111 | Smoothie Social            | 1,050  |
|                                                          | 112 | Femme Fatal Arms           | 1,050  |
| W                                                        | 113 | Rita's Italian Ice         | 1,050  |
| 160                                                      | 114 | AVAILABLE                  | 1,400  |
|                                                          | 115 | United Beauty              | 1,400  |
|                                                          | 116 | JamRock Grill              | 1,071  |
|                                                          | 119 | JamRock Grill              | 2,260  |
|                                                          | 120 | NCG Palm Bay Cinema        | 28,118 |
| 19 10 10 10 10 25 11 11 11 11 11 11 11 11 11 11 11 11 11 | 180 | H&R Block                  | 1,625  |
|                                                          | 190 | GNC                        | 1,300  |
|                                                          | 103 | Great Clips                | 1,425  |
|                                                          | 105 | City of Palm Bay           | 7,200  |
|                                                          | 106 | Waves Hair Salon           | 1,550  |
|                                                          | 109 | Rent-A-Center              | 3,000  |
|                                                          | 250 | Winn-Dixie                 | 56,000 |
|                                                          | 111 | Florida Wine & Spirits     | 1,795  |
|                                                          | 114 | Dollar Tree                | 10,961 |
|                                                          | 115 | Little Caesars             | 1,400  |
|                                                          | 116 | Lucky Garden               | 1,400  |
|                                                          | 117 | Discount Tobacco           | 1,400  |
|                                                          | 118 | Cash Advance America       | 1,400  |
| Mal                                                      | 119 | Mash Hoagies               | 1,400  |
| <u>@</u>                                                 | 120 | Kuman Learning             | 1,210  |
| 15                                                       | 121 | Internet Arcade            | 1,910  |
|                                                          | 122 | Clover Insurance           | 600    |
|                                                          | 123 | Sun Clean Dry Cleaners     | 1,350  |
|                                                          | 124 | Mauricio's Barbershop      | 750    |
|                                                          | 125 | Boost Mobile               | 750    |
|                                                          | 126 | R&S Soft Water Services    | 1,600  |
|                                                          | 129 | Remedy Pawn & Jewelry      | 7,206  |
|                                                          | 130 | Ross Laundry               | 1,600  |
|                                                          |     |                            |        |