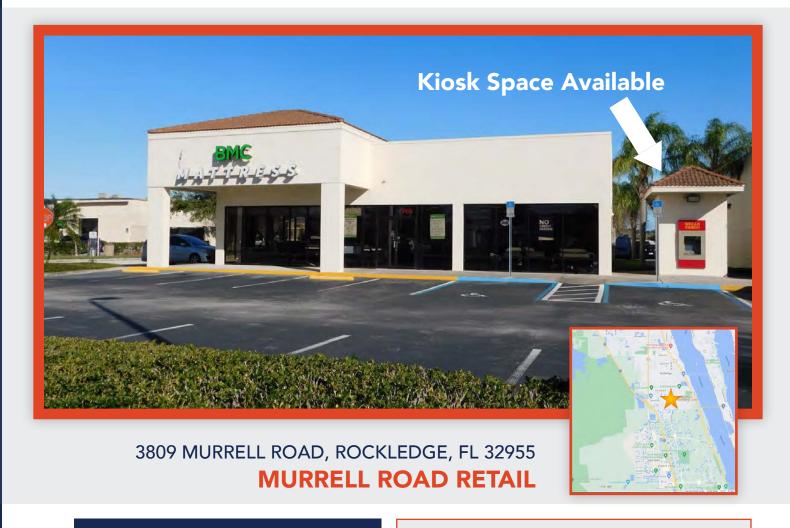

## **PROPERTY HIGHLIGHTS**

Kiosk Space Available!

- \$1,250/Month
- High Traffic Intersection
- Across from Publix & adjecent to 7-Eleven Gas/Convenience Station

# 3809 MURRELL ROAD, ROCKLEDGE, FL 32955 MURRELL ROAD RETAIL

Joe Poirier 321-537-7996 Joe@v3capital.com