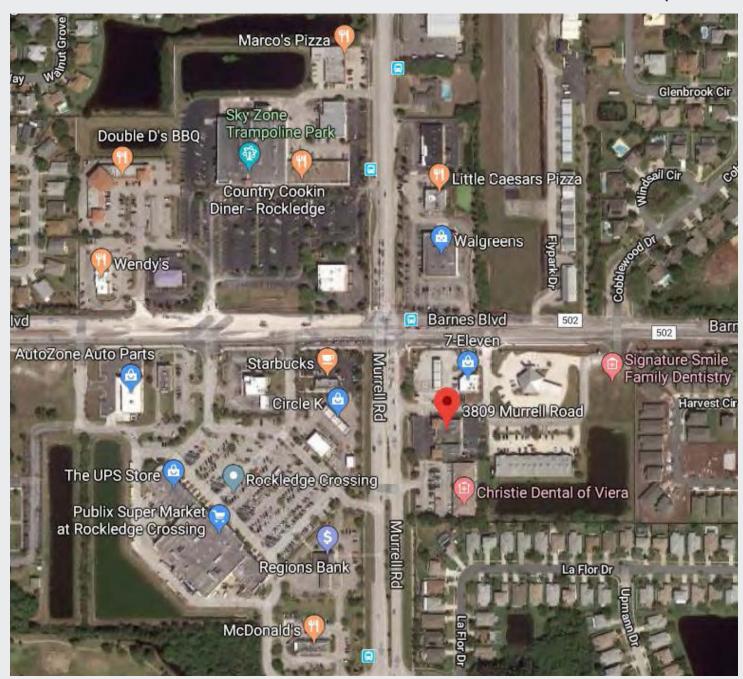

## **PROPERTY HIGHLIGHTS**

Kiosk Space Available!

- \$1,250/Month
- High Traffic Intersection
- Across from Publix & adjecent to 7-Eleven Gas/Convenience Station