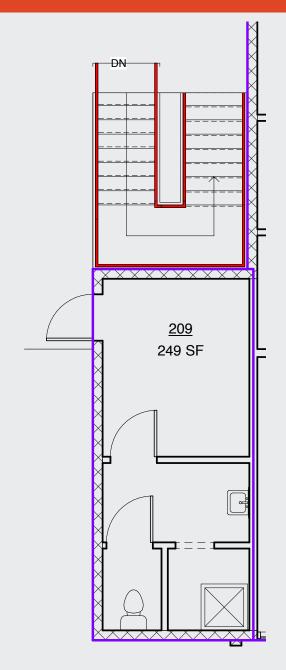

#### **FLOORPLAN**

\$495/Month + Electric

325 FIFTH AVENUE, INDIALANTIC, FL 32903
THE CENTER AT INDIALANTIC

For More Information: Joe Poirier 321-537-7996 Joe@v3capital.com

\$495/Month + Electric

#### **PROPERTY HIGHLIGHTS**

Suite 209 - 249 SF

- Beautiful Mediterranean-style 2-story office building in the heart of Indialantic
- Class "A" space
- Small, single-room office with restroom & shower
- Freshly painted, New tile flooring
- Convenient location near restaurants, banks, beach, post office, and schools
- Located directly on 5th Avenue, which turns into US-192, taking you directly to I-95
- Includes Water, Electric, and CAM fees