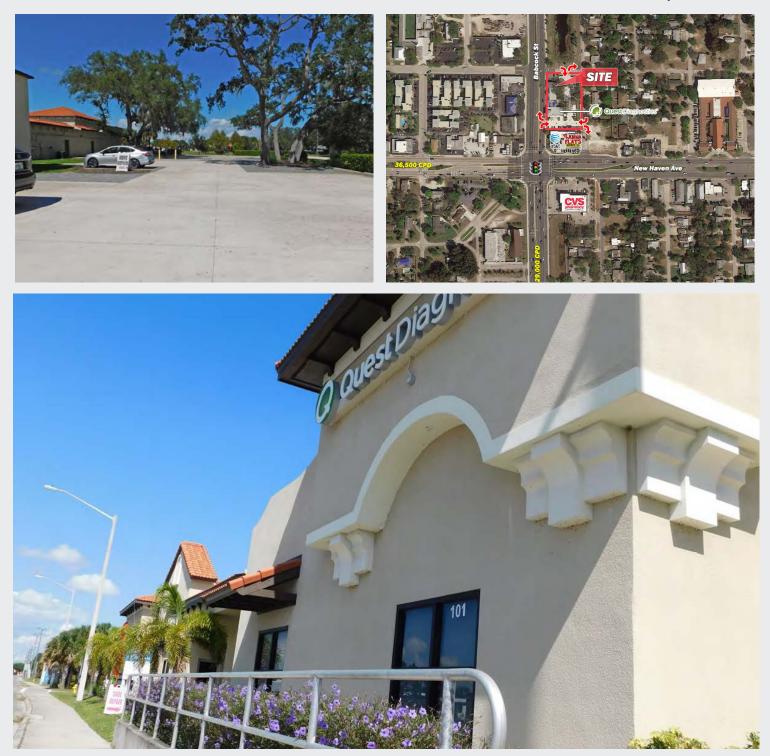

### 1915 BABCOCK STREET, MELBOURNE, FL 32901 RETAIL/OFFICE/MEDICAL

#### **PROPERTY HIGHLIGHTS**

Total Available Space: 4,743 SF

- 2,363 SF End Cap
- 1,500 SF
- 880 SF
- Retail/Office/Medical space with great visibility
- Available spaces may be leased separately or combined for a single contiguous space
- High traffic intersection with combined traffic counts of 59,000 AVPD
- Multiple entrances & plenty of parking