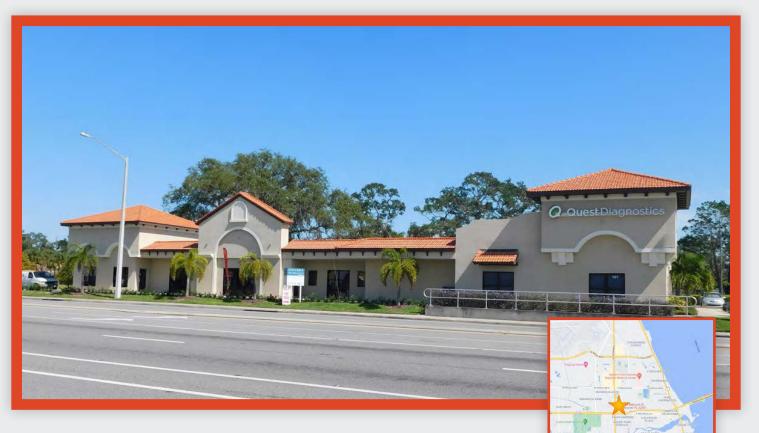

### 1915 BABCOCK STREET, MELBOURNE, FL 32901 RETAIL/OFFICE/MEDICAL

#### **PROPERTY HIGHLIGHTS**

Total Available Space: 4,743 SF

- 2,363 SF End Cap
- 1,500 SF
- 880 SF
- Retail/Office/Medical space with great visibility
- Available spaces may be leased separately or combined for a single contiguous space
- High traffic intersection with combined traffic counts of 59,000 AVPD
- Multiple entrances & plenty of parking