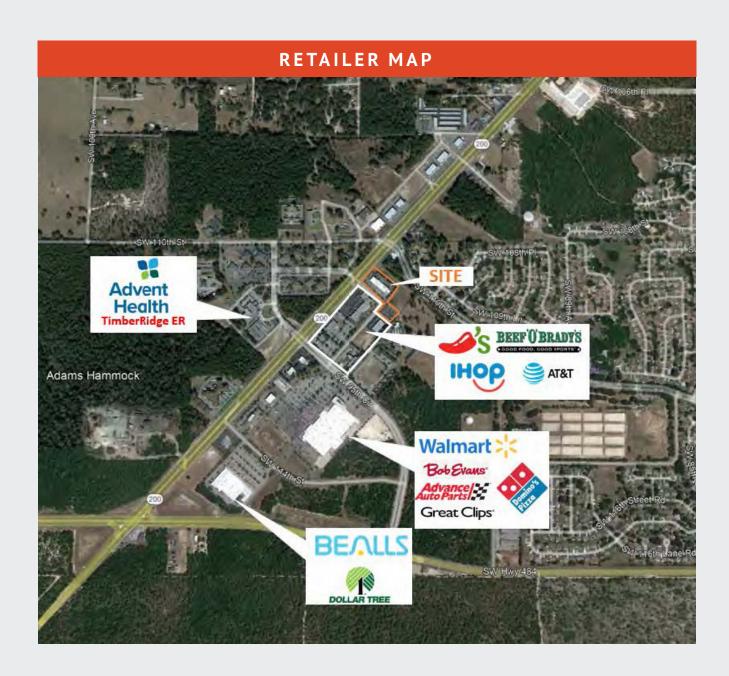

## FOR LEASE CALL FOR PRICING



### **PROPERTY HIGHLIGHTS**

- Great location with High Traffic Counts
- Shadow Center to Walmart
   Supercenter
- Great monument signage opportunity
- Owner offering tenant incentives

### **DEMOGRAPHICS**

|                | 1 MILE   | 3 MILE   | 5 MILE   |
|----------------|----------|----------|----------|
| Population     | 2,592    | 20,979   | 44,434   |
| Households     | 1,547    | 11,358   | 21,238   |
| Avg. HH Income | \$55,665 | \$62,901 | \$65,723 |

### FOR MORE INFORMATION



Bobby Bridges 407-616-1025 bobby@v3capital.com



# FOR LEASE CALL FOR PRICING

### 11115 SW 93RD COURT ROAD, OCALA, FL 34481 RETAIL OFFICE SPACE AVAILABLE

For More Information: Bobby Bridges 407-616-1025 bobby@v3capital.com







## FOR LEASE CALL FOR PRICING

## 11115 SW 93RD COURT ROAD, OCALA, FL 34481 RETAIL OFFICE SPACE AVAILABLE

For More Information:

Bobby Bridges 407-616-1025 bobby@v3capital.com

### RETAILER MAP



#### SITE PLAN

| Suite Tenant |                        | Size  |  |
|--------------|------------------------|-------|--|
| 100          | Select Laboratories    | 2,378 |  |
| 200          | Surterra Wellness      | 2,140 |  |
| 300          | AVAILABLE              | 1,543 |  |
| 400          | Hungry Howie's         | 1,564 |  |
| 500          | KOR Medical            | 1,564 |  |
| 600          | Sanitas Medical Center | 4,566 |  |
| 700          | Campus Credit Union    | 3,013 |  |

TOTAL 16,747