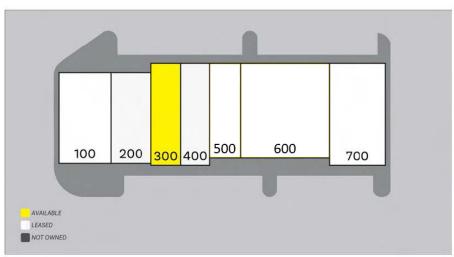

#### SITE PLAN

| Suite Tenant |                        | Size  |  |
|--------------|------------------------|-------|--|
| 100          | Select Laboratories    | 2,378 |  |
| 200          | Surterra Wellness      | 2,140 |  |
| 300          | AVAILABLE              | 1,543 |  |
| 400          | Hungry Howie's         | 1,564 |  |
| 500          | KOR Medical            | 1,564 |  |
| 600          | Sanitas Medical Center | 4,566 |  |
| 700          | Campus Credit Union    | 3,013 |  |

TOTAL 16,747