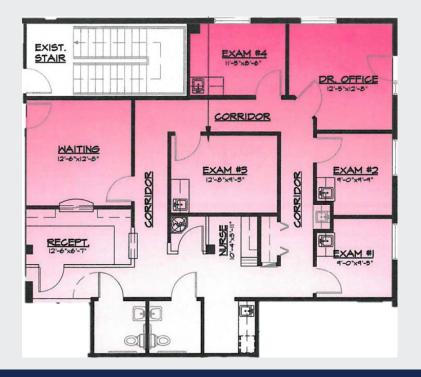

---------|----------|----------|--|
| Population     | 7,570    | 73,584   | 180,631  |  |
| Households     | 2,911    | 30,058   | 82,191   |  |
| Avg. HH Income | \$72,629 | \$83,092 | \$90,318 |  |

#### FOR MORE INFORMATION



Bobby Bridges 407-616-1025 bobby@v3capital.com



225 W STATE ROAD 434, LONGWOOD, FL 32750 **2ND GENERATION MEDICAL SPACE** 

For More Information: **Bobby Bridges** 407-616-1025 bobby@v3capital.com

# SUBJECT AERIAL DRLANDO South Seminole HEALTH\* Hospital Winn/Dixie 32,500 AADT W State Road 434 THE Bayridge Sushi

All information should be verified prior to leasing.





## 225 W STATE ROAD 434, LONGWOOD, FL 32750 **2ND GENERATION MEDICAL SPACE**

For More Information:

**Bobby Bridges** 407-616-1025 bobby@v3capital.com

### **FLOOR PLANS**



**SUITE #101** 



**SUITE #202** 





# 225 W STATE ROAD 434, LONGWOOD, FL 32750 2ND GENERATION MEDICAL SPACE

For More Information: Bobby Bridges 407-616-1025 bobby@v3capital.com

### **FLOOR PLANS**

#### **SUITE #203**