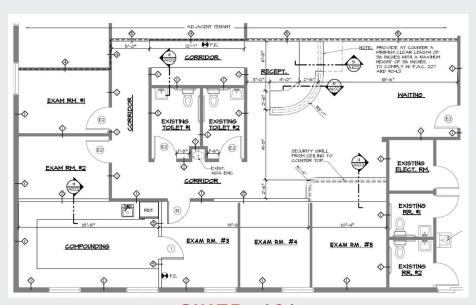

|----------------|----------|----------|----------|--|
| Population     | 7,570    | 73,584   | 180,631  |  |
| Households     | 2,911    | 30,058   | 82,191   |  |
| Avg. HH Income | \$72,629 | \$83,092 | \$90,318 |  |

#### FOR MORE INFORMATION



Bobby Bridges 407-616-1025 bobby@v3capital.com



225 W STATE ROAD 434, LONGWOOD, FL 32750 **2ND GENERATION MEDICAL SPACE** 

For More Information: **Bobby Bridges** 407-616-1025 bobby@v3capital.com

# SUBJECT AERIAL DRLANDO South Seminole HEALTH\* Hospital Winn/Dixie 32,500 AADT W State Road 434 THE Bayridge Sushi

All information should be verified prior to leasing.





## 225 W STATE ROAD 434, LONGWOOD, FL 32750 **2ND GENERATION MEDICAL SPACE**

For More Information:

**Bobby Bridges** 407-616-1025 bobby@v3capital.com

### **FLOOR PLANS**



**SUITE #101** 



**SUITE #202** 





# 225 W STATE ROAD 434, LONGWOOD, FL 32750 2ND GENERATION MEDICAL SPACE

For More Information: Bobby Bridges 407-616-1025 bobby@v3capital.com

### **FLOOR PLANS**

#### **SUITE #203**