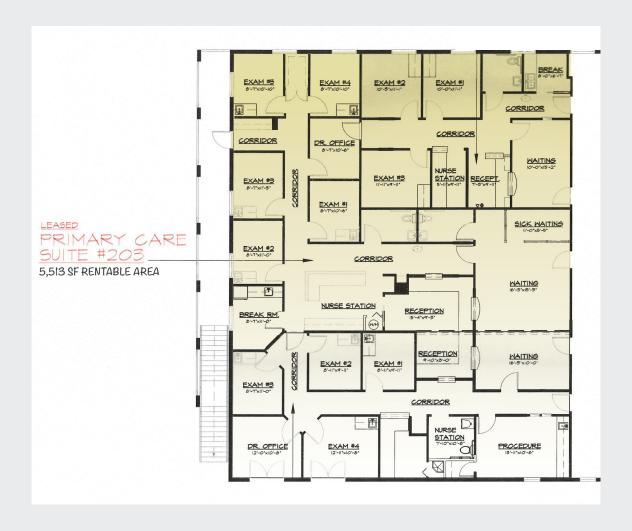

OR MORE INFORMATION



Bobby Bridges 407-616-1025 bobby@v3capital.com



225 W STATE ROAD 434, LONGWOOD, FL 32750 **2ND GENERATION MEDICAL SPACE** 

For More Information: **Bobby Bridges** 407-616-1025 bobby@v3capital.com

# SUBJECT AERIAL DRLANDO South Seminole HEALTH\* Hospital Winn/Dixie 32,500 AADT W State Road 434 THE Bayridge Sushi

All information should be verified prior to leasing.





## 225 W STATE ROAD 434, LONGWOOD, FL 32750 **2ND GENERATION MEDICAL SPACE**

For More Information:

**Bobby Bridges** 407-616-1025 bobby@v3capital.com

### **FLOOR PLANS**



**SUITE #101** 



**SUITE #202** 





# 225 W STATE ROAD 434, LONGWOOD, FL 32750 2ND GENERATION MEDICAL SPACE

For More Information: Bobby Bridges 407-616-1025 bobby@v3capital.com

### **FLOOR PLANS**

#### **SUITE #203**