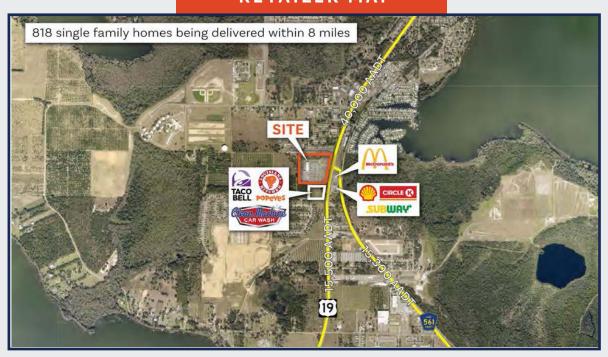

# **PROPERTY HIGHLIGHTS**

Available: Suite 108

- **Located in Tavares Crossroads**
- In-line retail spaces available in Publixanchored shopping center
- Center was built recently
- Pylon signage available
- Highly visable from SR 19 with traffic counts of 40,000 AADT
- Located in a fast-growing commercial corridor with national brands entering the market, including Taco Bell, Popetes, McDonalds, and Clean Machine Car Wash

#### RETAILER MAP