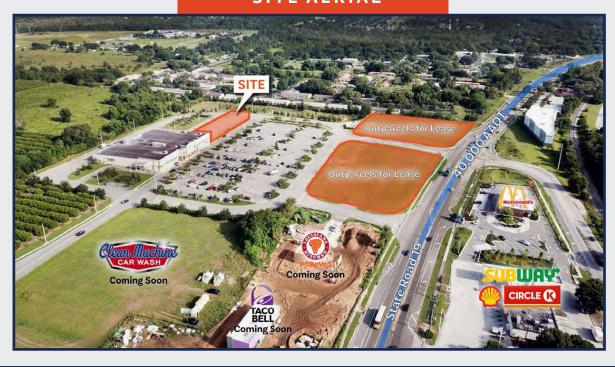

# **PROPERTY HIGHLIGHTS**

Available: Suite 108

- **Located in Tavares Crossroads**
- In-line retail spaces available in Publixanchored shopping center
- Center was built recently
- Pylon signage available
- Highly visable from SR 19 with traffic counts of 40,000 AADT
- Located in a fast-growing commercial corridor with national brands entering the market, including Taco Bell, Popetes, McDonalds, and Clean Machine Car Wash

### SITE AERIAL