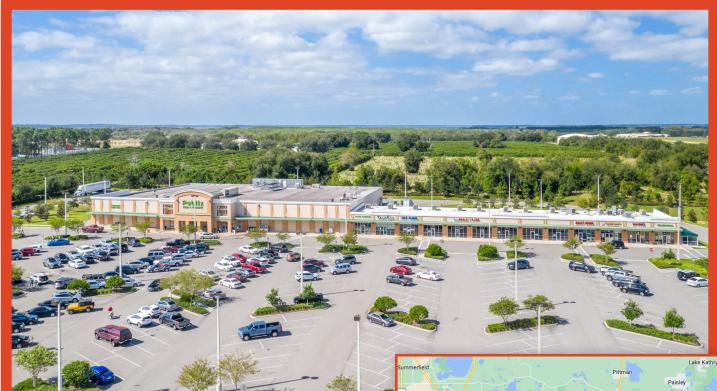

# **FOR LEASE Call for Pricing**

1990-2038 SR 19, TAVARES, FL 32778 **SECOND-GEN RESTAURANT SPACE IN PUBLIX-ANCHORED CENTER** 

# **PROPERTY HIGHLIGHTS**

Available: Suite 108

- **Located in Tavares Crossroads**
- In-line retail spaces available in Publixanchored shopping center
- Center was built recently
- Pylon signage available
- Highly visable from SR 19 with traffic counts of 40,000 AADT
- Located in a fast-growing commercial corridor with national brands entering the market, including Taco Bell, Popetes, McDonalds, and Clean Machine Car Wash