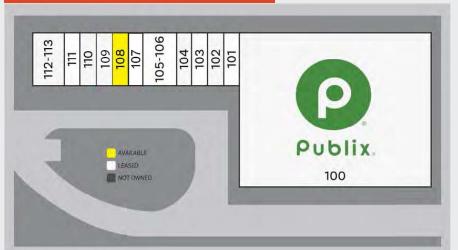

# SITE PLAN & PHOTOS

#### SITE PLAN

| Suite   | Tenant              | Size   |
|---------|---------------------|--------|
| 100     | Publix              | 45,600 |
| 101     | Publix Liquors      | 1,300  |
| 102     | Great Clips         | 1,300  |
| 103     | Veterinary Clinic   | 1,300  |
| 104     | ChemDry             | 1,300  |
| 105-106 | Tavares Nails & Spa | 2,600  |
| 107     | ATT                 | 1,300  |
| 108     | AVAILABLE           | 1,300  |
| 109     | Brazilian Wax       | 1,300  |
| 110     | East Wok            | 1,300  |
| 111     | Hungry Howie's      | 1,300  |
| 112-113 | San Jose's          | 2,600  |

TOTAL 62,500