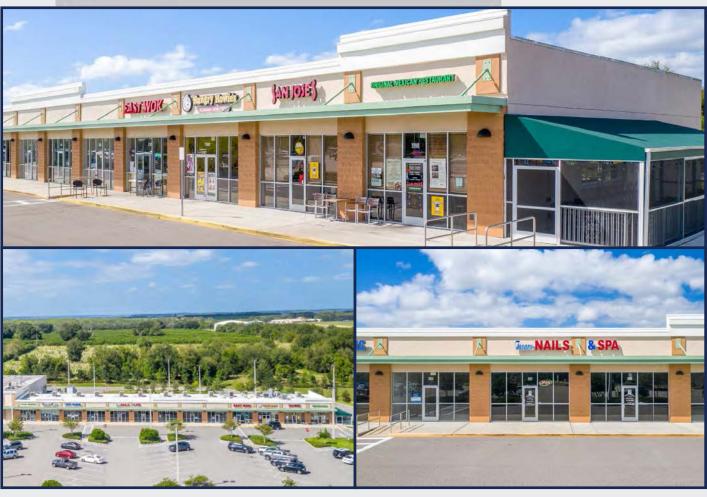

ENTER

#### RETAILER MAP



### SITE AERIAL







# 1990-2038 SR 19, TAVARES, FL 32778 SECOND-GEN RESTAURANT SPACE IN PUBLIX-ANCHORED CENTER

# SITE PLAN & PHOTOS



#### SITE PLAN

| Suite   | Tenant              | Size   |
|---------|---------------------|--------|
| 100     | Publix              | 45,600 |
| 101     | Publix Liquors      | 1,300  |
| 102     | Great Clips         | 1,300  |
| 103     | Veterinary Clinic   | 1,300  |
| 104     | ChemDry             | 1,300  |
| 105-106 | Tavares Nails & Spa | 2,600  |
| 107     | ATT                 | 1,300  |
| 108     | AVAILABLE           | 1,300  |
| 109     | Brazilian Wax       | 1,300  |
| 110     | East Wok            | 1,300  |
| 111     | Hungry Howie's      | 1,300  |
| 112-113 | San Jose's          | 2,600  |

TOTAL 62,500