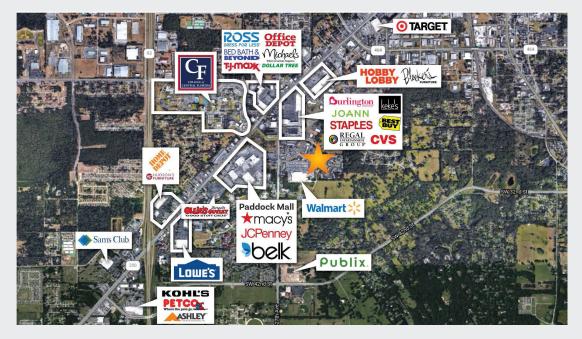

### **PROPERTY HIGHLIGHTS**

- One vacancy in a busy center, anchored by Planet • Fitness and Conn's Home Plus
- Available space is 2,400 SF in outparcel building
- Located adjacent to Walmart Supercenter, right off Interstate-75
- Paddock Mall sits across the street, anchored by Macy's, JC Penny, Regal Cinemas, and more
- In the heart of Ocala's busy retail corridor Ō
- Easily accessible center with multiple points of • entry
- Traffic Count: 22,600 VPD