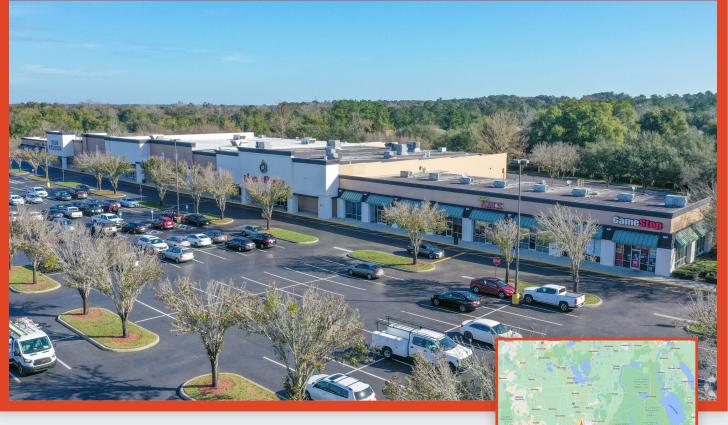

# FOR LEASE **Call for Pricing**

2800 SW 24th AVENUE, OCALA, FL 34471 **Second-Generation Restaurant Space for Lease** 

### **PROPERTY HIGHLIGHTS**

- One vacancy in a busy center, anchored by Planet • Fitness and Conn's Home Plus
- Available space is 2,400 SF in outparcel building
- Located adjacent to Walmart Supercenter, right off Interstate-75
- Paddock Mall sits across the street, anchored by Macy's, JC Penny, Regal Cinemas, and more
- In the heart of Ocala's busy retail corridor Ō
- Easily accessible center with multiple points of • entry
- Traffic Count: 22,600 VPD