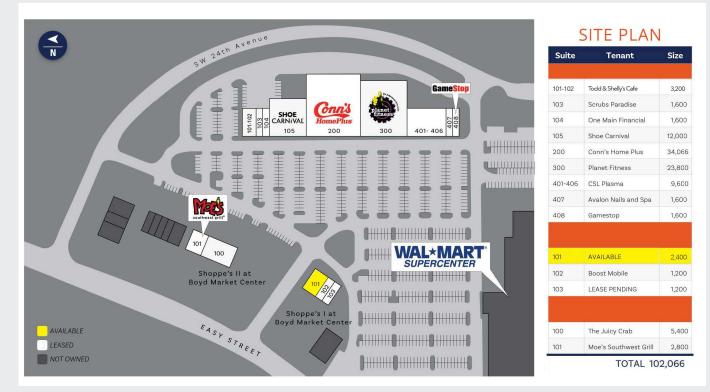

### **PROPERTY HIGHLIGHTS**

- One vacancy in a busy center, anchored by Planet • Fitness and Conn's Home Plus
- Available space is 2,400 SF in outparcel building
- Located adjacent to Walmart Supercenter, right off Interstate-75
- Paddock Mall sits across the street, anchored by Macy's, JC Penny, Regal Cinemas, and more
- In the heart of Ocala's busy retail corridor Ō
- Easily accessible center with multiple points of • entry
- Traffic Count: 22,600 VPD