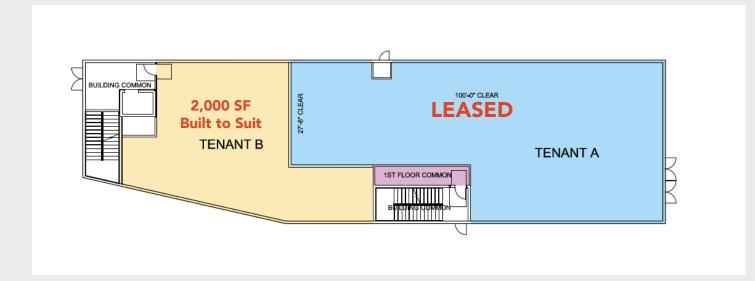

#### FLOOR PLAN - 1ST FLOOR

#### **PROPERTY HIGHLIGHTS**

- Brand new construction available for lease in a two-building medical office complex
- 1st floor 2,000 SF Grey Shell Medical Office Space
- Prominent location with easy access and visibility from FL-417
- Ample Parking
- Landlord willing to build to suit for qualified tenant