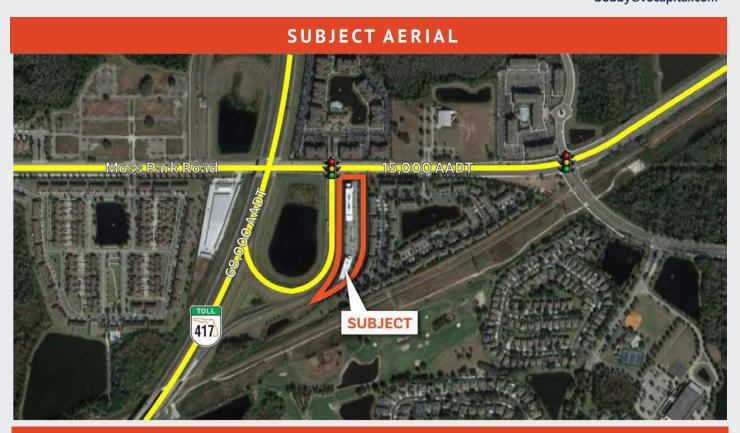

#### **PROPERTY HIGHLIGHTS**

- Brand new construction available for lease in a two-building medical office complex
- 1st floor 2,000 SF Grey Shell Medical Office Space
- Prominent location with easy access and visibility from FL-417
- Ample Parking
- Landlord willing to build to suit for qualified tenant