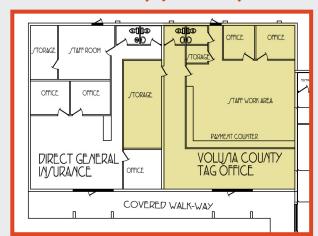

|

| # | Property                                                      |
|---|---------------------------------------------------------------|
| 1 | 830 Commed Blvd & 2730 Enterprise Rd<br>Orange City, FL 32763 |
| 2 | 2740 Enterprise Road<br>Orange City, FL 32763                 |
| 3 | 2765 Rebecca Lane<br>Orange City, FL 32763                    |





# FOR LEASE Call for Pricing

### 2750 ENTERPRISE ROAD, ORANGE CITY, FL 32763 ENTERPRISE CENTER – ORANGE CITY

For More Information: Bobby Bridges 407-616-1025 bobby@v3capital.com

### RETAILER MAP PARC HILL (New Subdivision) KOHES ROSS ULTA petco\_ CROWN CENTRE PLAZA LOWE'S Advent Health bealls BEALLS Saxon Boulevard | 36,000 AADT SAXON CROSSING ROSS BUILDING Adventist He VITAS COGEN ENTERPRISE CENTER FLOORCENTER

#### 2744 (2,350 SF)



2765-D (1,200 SF)