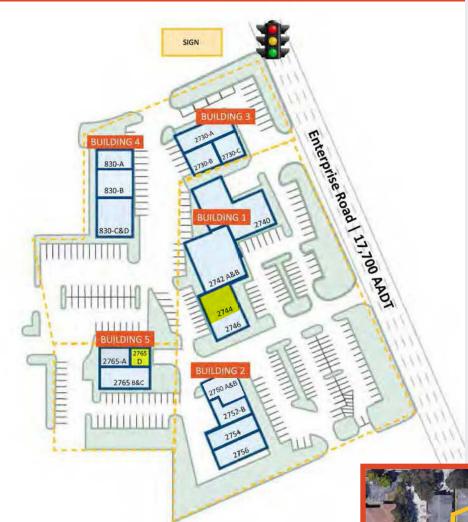

#### SITE PLAN

| SUITE    | TENANT                            | SF     |
|----------|-----------------------------------|--------|
|          | BUILDING 1                        |        |
| 2740     | Williams FloorCenter              | 7,600  |
| 2742 A&B | Volusia County Property Appraiser | 6,300  |
| 2744     | Available                         | 2,350  |
| 2746     | Direct General Insurance          | 1,650  |
|          | BUILDING 2                        |        |
| 2750 A&B | Kids Spot                         | 2,800  |
| 2752-B   | Accord Specialty Pharmacy         | 1,200  |
| 2754     | Department of Education           | 3,000  |
| 2756     | Quest Diagnostics                 | 3,003  |
|          | BUILDING 3                        |        |
| 2730-A   | Bass Aba Therapy                  | 3,500  |
| 2730-В   | Hanger Clinic                     | 1,625  |
| 2730-C   | Bass Aba Therapy                  | 1,325  |
|          | BUILDING 4                        |        |
| 830-A    | Orange City Pharmacy              | 1,300  |
| 830-B    | Groups Recover Together           | 2,000  |
| 830 C&D  | Central Florida MRI               | 3,500  |
|          | BUILDING 5                        |        |
| 2765-A   | Broadway Dreams Dance             | 1,100  |
| 2765 B&C | LHC Group                         | 2,640  |
| 2765D    | Available                         | 1,200  |
|          | TOTAL                             | 46,693 |