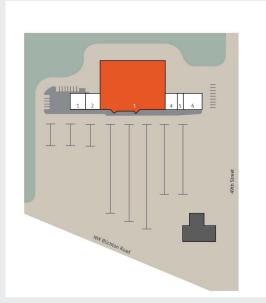

# 4937 NW BLICHTON ROAD, OCALA, FL 34482 BIG BOX AVAILABLE

| # | TENANT                           | SF     |
|---|----------------------------------|--------|
| 1 | Designer Dogs                    | 3,000  |
| 2 | Quail Meadows Animal<br>Hospital | 2,700  |
| 3 | Available                        | 37,888 |
| 4 | Pizzeria                         | 1,800  |
| 5 | Ivy Nail Spa                     | 1,500  |
| 6 | Mexican Restaurant               | 3,900  |
|   | Total SF                         | 50,788 |