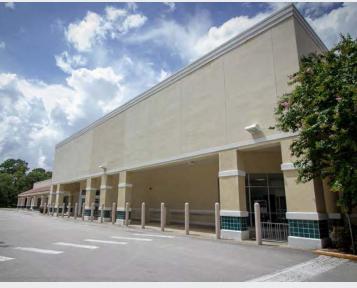

#### **PROPERTY HIGHLIGHTS**

- 37,888 SF former grocery anchor space available
- Property is under new ownership and improvements are taking place
- Located right off I-75, next door to Publix-anchored
- Several large subdivisions located in immediate proximity
- New state of the art equestrian center located within 5 minutes on NW Blichton Road
- www.worldequestriancenter.com

# 4937 NW BLICHTON ROAD, OCALA, FL 34482 BIG BOX AVAILABLE

| # | TENANT                           | SF     |
|---|----------------------------------|--------|
| 1 | Designer Dogs                    | 3,000  |
| 2 | Quail Meadows Animal<br>Hospital | 2,700  |
| 3 | Available                        | 37,888 |
| 4 | Pizzeria                         | 1,800  |
| 5 | Ivy Nail Spa                     | 1,500  |
| 6 | Mexican Restaurant               | 3,900  |
|   | Total SF                         | 50,788 |