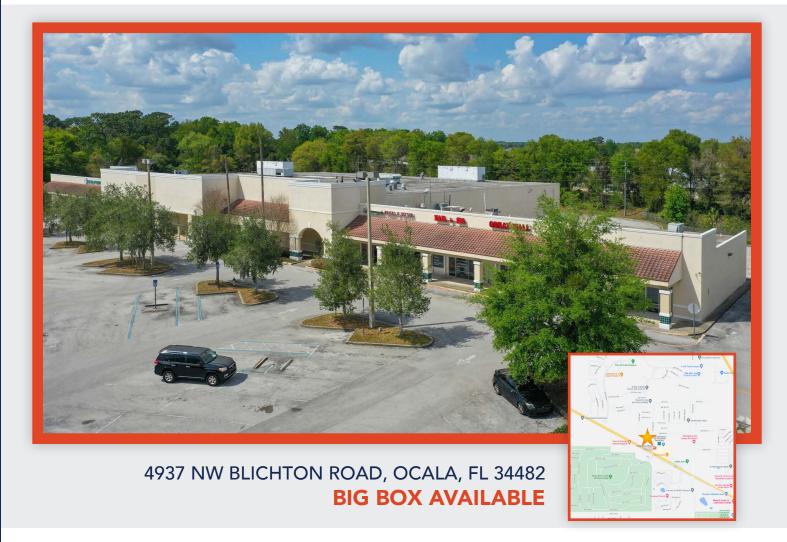

# 4937 NW BLICHTON ROAD, OCALA, FL 34482 BIG BOX AVAILABLE

| # | TENANT                           | SF     |
|---|----------------------------------|--------|
| 1 | Designer Dogs                    | 3,000  |
| 2 | Quail Meadows Animal<br>Hospital | 2,700  |
| 3 | Available                        | 37,888 |
| 4 | Pizzeria                         | 1,800  |
| 5 | Ivy Nail Spa                     | 1,500  |
| 6 | Mexican Restaurant               | 3,900  |
|   | Total SF                         | 50,788 |