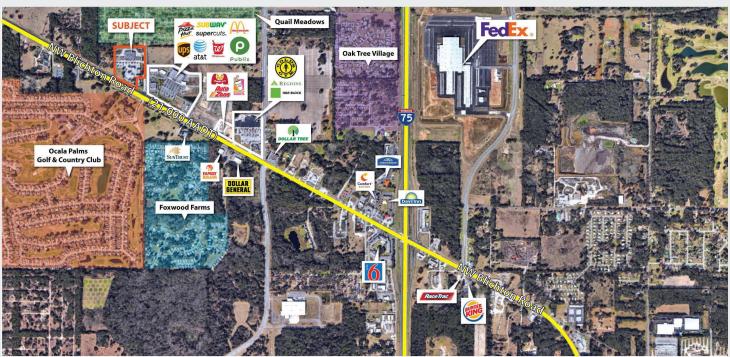

#### **PROPERTY HIGHLIGHTS**

- 37,888 SF former grocery anchor space available
- Property is under new ownership and improvements are taking place
- Located right off I-75, next door to Publix-anchored
- Several large subdivisions located in immediate proximity
- New state of the art equestrian center located within 5 minutes on NW Blichton Road
- www.worldequestriancenter.com