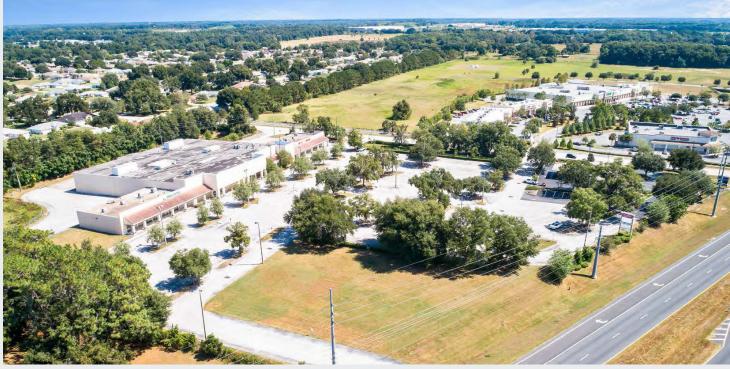

#### **PROPERTY HIGHLIGHTS**

- 37,888 SF former grocery anchor space available
- Property is under new ownership and improvements are taking place
- Located right off I-75, next door to Publix-anchored
- Several large subdivisions located in immediate proximity
- New state of the art equestrian center located within 5 minutes on NW Blichton Road
- www.worldequestriancenter.com

# 4937 NW BLICHTON ROAD, OCALA, FL 34482 BIG BOX AVAILABLE

| # | TENANT                           | SF     |
|---|----------------------------------|--------|
| 1 | Designer Dogs                    | 3,000  |
| 2 | Quail Meadows Animal<br>Hospital | 2,700  |
| 3 | Available                        | 37,888 |
| 4 | Pizzeria                         | 1,800  |
| 5 | Ivy Nail Spa                     | 1,500  |
| 6 | Mexican Restaurant               | 3,900  |
|   | Total SF                         | 50,788 |