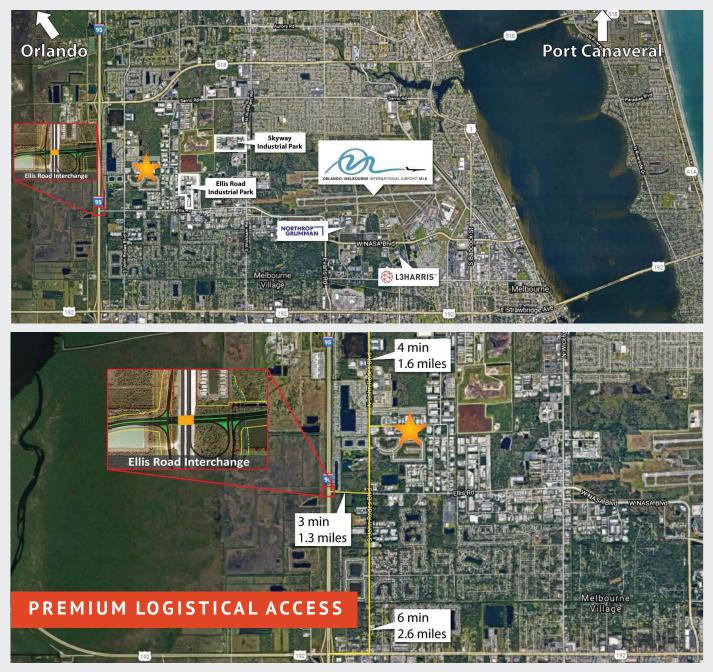

#### **PROPERTY HIGHLIGHTS**

- One 3,750 SF unit available for lease
- Located in close proximity to the Space Coast and growing related industries
- New Ellis Rd. connection to I-95 is less than 1.5 miles from property
- Excellent logistical location with easy access to I-95, SR 528, and Port Canaveral
- Most units are fully air conditioned

## **DRIVE TIMES**

Orlando Port Canaveral Kennedy Space Center 1 Hour 36 Minutes 40 Minutes

For More Information: Joe Poirier 321-537-7996 Joe@v3capital.com

The information contained herein has been given to us by the owner of the property or other sources we deem reliable. We have no reason to doubt its accuracy, but we do not guarantee it. All information should be verified prior to leasing.