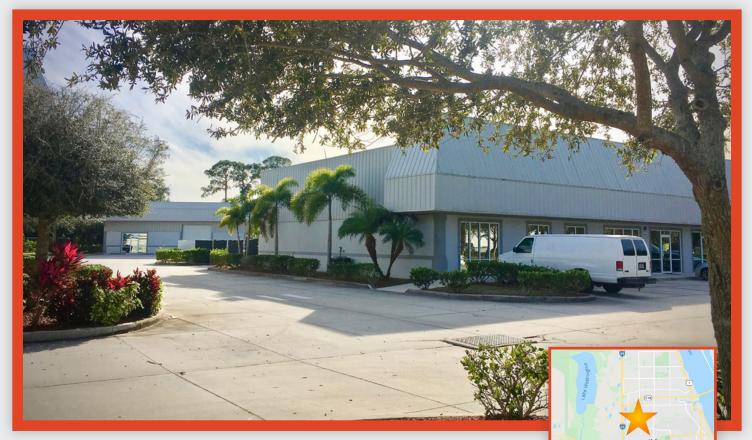

## 4025-4045 DOW ROAD, MELBOURNE, FL 32934 DOW ROAD/ELLIS ROAD INDUSTRIAL FLEX BUILDINGS

#### **PROPERTY HIGHLIGHTS**

- One 3,750 SF unit available for lease
- Located in close proximity to the Space Coast and growing related industries
- New Ellis Rd. connection to I-95 is less than 1.5 miles from property
- Excellent logistical location with easy access to I-95, SR 528, and Port Canaveral
- Most units are fully air conditioned