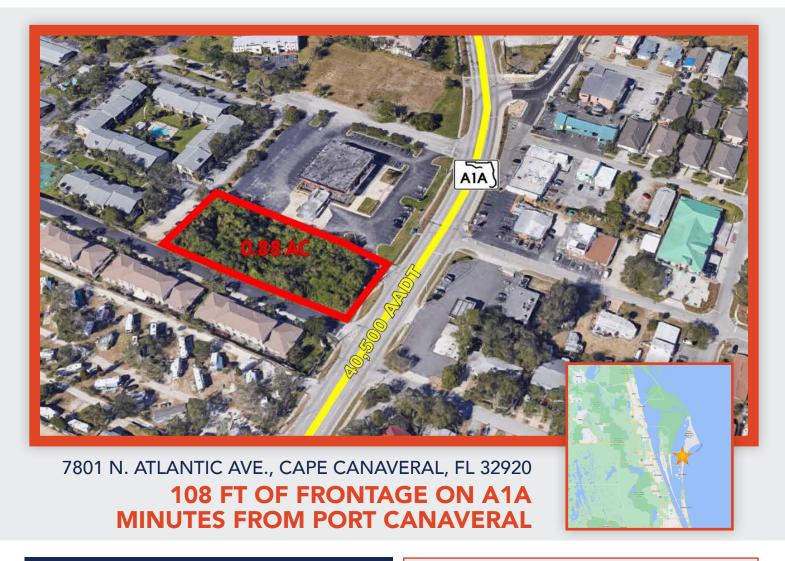

### FOR SALE/LEASE

+/- 0.88 Acres

## FOR SALE/LEASE

+/- 0.88 Acres

7801 N. ATLANTIC AVE., CAPE CANAVERAL, FL 32920

# 108 FT OF FRONTAGE ON A1A MINUTES FROM PORT CANAVERAL

For More Information:

Therese Taylor, CCIM 407-595-8846 ttaylor@v3capital.com

| DETAILED DEMOGRAPHICS |                        |           |           |           |  |
|-----------------------|------------------------|-----------|-----------|-----------|--|
| Population            |                        | 1 Mile    | 3 Mile    | 5 Mile    |  |
|                       | 2019 Total Population: | 9,481     | 15,691    | 29,886    |  |
|                       | 2024 Population:       | 10,217    | 16,962    | 32,303    |  |
|                       | Pop Growth 2019-2024:  | 7.76%     | 8.10%     | 8.09%     |  |
|                       | Average Age:           | 49.10     | 52.10     | 51.40     |  |
| Households            |                        |           |           |           |  |
|                       | 2019 Total Households: | 5,288     | 8,636     | 15,417    |  |
|                       | HH Growth 2019-2024:   | 7.07%     | 7.43%     | 7.66%     |  |
|                       | Median Household Inc:  | \$43,624  | \$51,108  | \$54,382  |  |
|                       | Avg Household Size:    | 1.80      | 1.80      | 1.90      |  |
|                       | 2019 Avg HH Vehicles:  | 1.00      | 1.00      | 1.00      |  |
| Housing               |                        |           |           |           |  |
|                       | Median Home Value:     | \$242,930 | \$264,653 | \$264,699 |  |
|                       | Median Year Built:     | 1978      | 1978      | 1977      |  |

#### **PROPERTY HIGHLIGHTS**

- Zoning: Commercial
- Good frontage on A1A and easy access
- 2 miles north of SR 520 & 6 blocks north of Center Street
- Located in the A1A Economic Opportunity Overlay District
- Great potential for fast food, car wash, or standalone retail