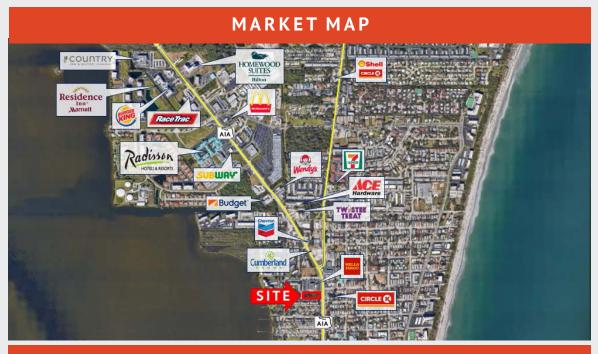

#### **PROPERTY HIGHLIGHTS**

- Zoning: Commercial
- Good frontage on A1A and easy access
- 2 miles north of SR 520 & 6 blocks north of Center Street
- Located in the A1A Economic Opportunity Overlay District
- Great potential for fast food, car wash, or standalone retail