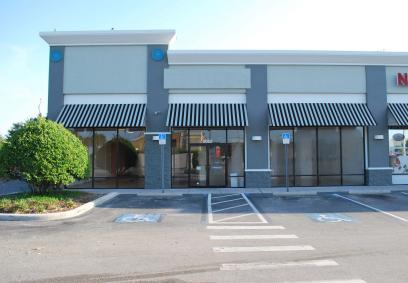

### **SUITE 2052**

LEASE RATE: \$18/SF

TERM: Negotiable

SIZE: 1,980 SF

- Space delivered as vanilla shell with one bathroom
- Easily accessible location with parking on two sides
- Pylon signage available