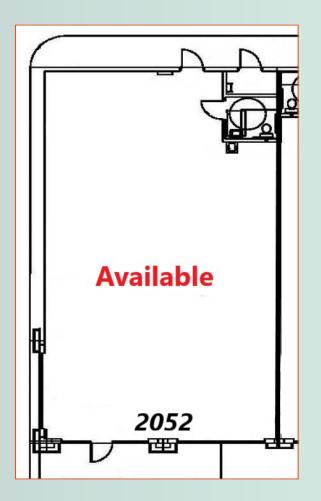

### **SITE PLAN**

| Suite     | Tenant                                    | SF       |
|-----------|-------------------------------------------|----------|
| 2016      | Lake Myrtle Center for Advanced Dentistry | 2,040 SF |
| 2020      | Edward Jones Financial Services           | 1,200 SF |
| 2024      | BayCare Medical Group                     | 2,400 SF |
| 2032      | H&R Block                                 | 1,200 SF |
| 2036      | Sprint                                    | 2,400 SF |
| 2044      | Papa John's Pizza                         | 1,200 SF |
| 2048      | Angel Nail Spa                            | 2,400 SF |
| 2052      | AVAILABLE                                 | 1,980 SF |
| Outparcel | Long John Silver's/A&W                    | 1,200 SF |

### **SUITE 2052**

LEASE RATE: \$18/SF

TERM: Negotiable

SIZE: 1,980 SF

- Space delivered as vanilla shell with one bathroom
- Easily accessible location with parking on two sides
- Pylon signage available