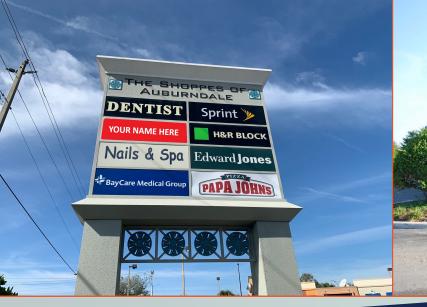

### **SITE PLAN**

| Suite     | Tenant                                    | SF       |
|-----------|-------------------------------------------|----------|
| 2016      | Lake Myrtle Center for Advanced Dentistry | 2,040 SF |
| 2020      | Edward Jones Financial Services           | 1,200 SF |
| 2024      | BayCare Medical Group                     | 2,400 SF |
| 2032      | H&R Block                                 | 1,200 SF |
| 2036      | Sprint                                    | 2,400 SF |
| 2044      | Papa John's Pizza                         | 1,200 SF |
| 2048      | Angel Nail Spa                            | 2,400 SF |
| 2052      | AVAILABLE                                 | 1,980 SF |
| Outparcel | Long John Silver's/A&W                    | 1,200 SF |