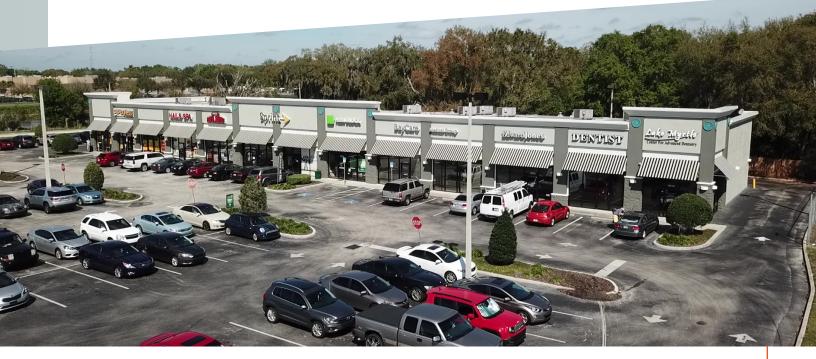

## SHOPPES OF AUBURNDALE

For More Information:

#### PROPERTY HIGHLIGHTS

- 17,000 SF strip center shadow anchored by Walmart Supercenter
- Highly visible from US Hwy 92 W
- Located at signalized intersection
- Best commercial corridor in Auburndale
- 1,980 SF endcap space available at \$18/SF NNN
- Impact fee credits for restaurant users