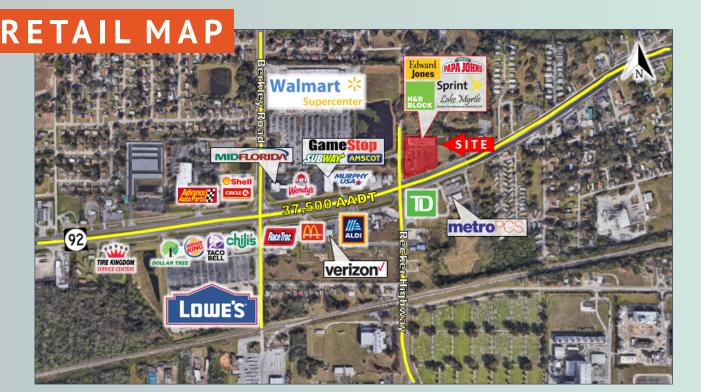

#### PROPERTY HIGHLIGHTS

- 17,000 SF strip center shadow anchored by Walmart Supercenter
- Highly visible from US Hwy 92 W
- Located at signalized intersection
- Best commercial corridor in Auburndale
- 1,980 SF endcap space available at \$18/SF NNN
- Impact fee credits for restaurant users