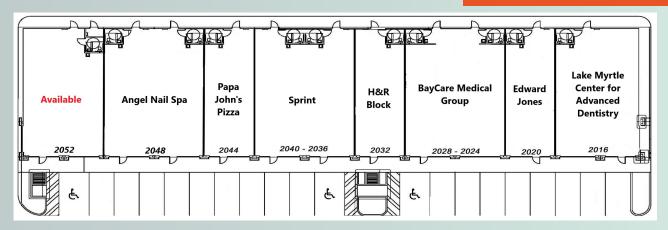

### **SITE PLAN**

| Suite     | Tenant                                    | SF       |
|-----------|-------------------------------------------|----------|
| 2016      | Lake Myrtle Center for Advanced Dentistry | 2,040 SF |
| 2020      | Edward Jones Financial Services           | 1,200 SF |
| 2024      | BayCare Medical Group                     | 2,400 SF |
| 2032      | H&R Block                                 | 1,200 SF |
| 2036      | Sprint                                    | 2,400 SF |
| 2044      | Papa John's Pizza                         | 1,200 SF |
| 2048      | Angel Nail Spa                            | 2,400 SF |
| 2052      | AVAILABLE                                 | 1,980 SF |
| Outparcel | Long John Silver's/A&W                    | 1,200 SF |