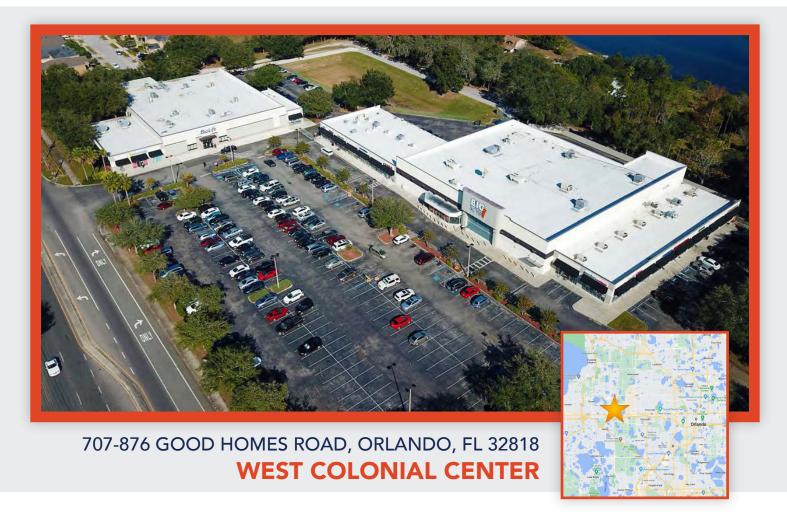

## FOR LEASE Call for Pricing

707-876 GOOD HOMES ROAD, ORLANDO, FL 32818
WEST COLONIAL CENTER

## **PROPERTY HIGHLIGHTS**

- 78,745 SF shopping center
- Anchored by Big Lots and BioLife Plasma Services
- Highly visible from West Colonial Dr. and Good Homes Rd.
- Conveniently located less than 1 mile from FL-408
- Located at signalized intersection
- Combined traffic counts of 58,000 AADT