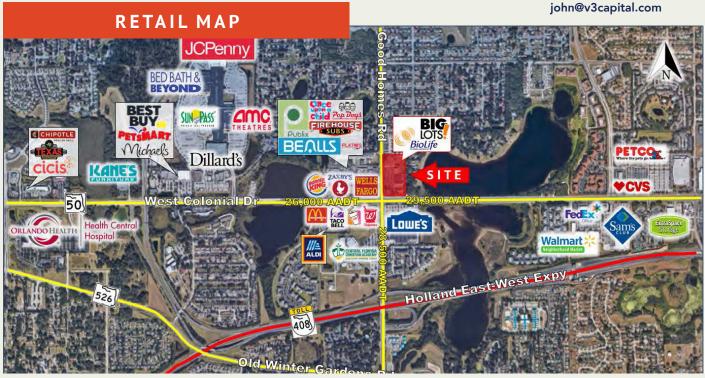

## **PROPERTY HIGHLIGHTS**

- 78,745 SF shopping center
- Anchored by Big Lots and BioLife Plasma Services
- Highly visible from West Colonial Dr. and Good Homes Rd.
- Conveniently located less than 1 mile from FL-408
- Located at signalized intersection
- Combined traffic counts of 58,000 AADT