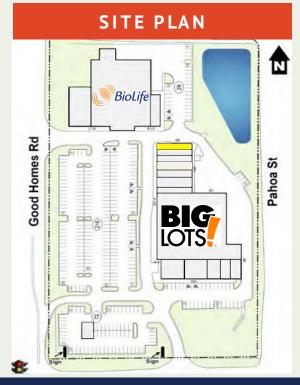

#### For More Information:

John Vick 407-421-2620

| Suite | Tenant                         | SF        |
|-------|--------------------------------|-----------|
| 707   | D&C Barbershop                 | 1,250 SF  |
| 713   | MisQuinceFoto                  | 1,100 SF  |
| 719   | Seana's                        | 1,500 SF  |
| 725   | Doctor's Weight Control        | 2,650 SF  |
| 731   | Metro PCS                      | 2,650 SF  |
| 751   | Blg Lots!                      | 28,446 SF |
| 805   | Kim's Nails                    | 1,250 SF  |
| 809   | Ability Rehabilitation         | 1,950 SF  |
| 815   | AdvantaCare Chiropractic       | 1,600 SF  |
| 821   | Myrtle Dixon - Primerica Insur | 1,100 SF  |
| 825   | King Seafood                   | 1,500 SF  |
| 829   | Coleman's Sports Pizza         | 1,200 SF  |
| 833   | AVAILABLE                      | 1,200 SF  |
| 839   | MRI Imaging                    | 1,680 SF  |
| 867   | BioLife Plasma Services        | 24,049 SF |
| 873   | Smiley Face Orthodontist       | 5,000 SF  |